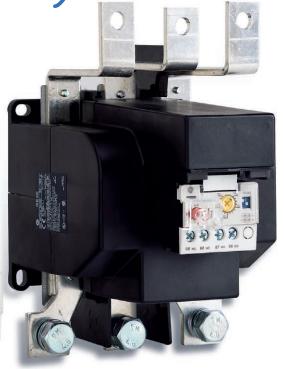

# Electronic Overload Relay

Frame 2

Frame 3

#### **Order Codes**

|         | Setting Range (A) |      | Catalog | Reference |
|---------|-------------------|------|---------|-----------|
|         | Min.              | Max. | Number  | Number    |
| Frame 1 | 0.1               | 0.5  | RE1D    | 101866    |
|         | 0.4               | 2    | RE1H    | 101867    |
|         | 1                 | 5    | RE1K    | 101868    |
|         | 1.6               | 8    | RE1M    | 101869    |
|         | 6.4               | 32   | RE1S    | 101870    |
|         | 9                 | 45   | RE1W    | 101871    |
| Frame 2 | 15                | 75   | RE2H    | 101872    |
|         | 22                | 110  | RE2M    | 101873    |
| Frame 3 | 30                | 150  | RE3E    | 101874    |