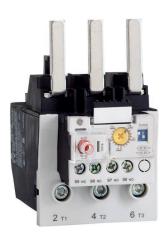

#### **Order Codes**

|         | Setting Range (A) |      | Catalog | Reference |
|---------|-------------------|------|---------|-----------|
|         | Min.              | Max. | Number  | Number    |
| Frame 1 | 0.1               | 0.5  | RE1D    | 101866    |
|         | 0.4               | 2    | RE1H    | 101867    |
|         | 1                 | 5    | RE1K    | 101868    |
|         | 1.6               | 8    | RE1M    | 101869    |
|         | 6.4               | 32   | RE1S    | 101870    |
|         | 9                 | 45   | RE1W    | 101871    |
| Frame 2 | 15                | 75   | RE2H    | 101872    |
|         | 22                | 110  | RE2M    | 101873    |
| Frame 3 | 30                | 150  | RE3E    | 101874    |