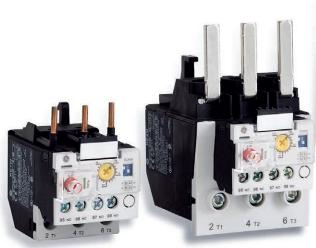

# Electronic Overload Relay

Frame 2

Frame 3

#### **Order Codes**

|         | Setting Range (A) |      | Catalog | Reference |
|---------|-------------------|------|---------|-----------|
|         | Min.              | Max. | Number  | Number    |
| Frame 1 | 0.1               | 0.5  | RE1D    | 101866    |
|         | 0.4               | 2    | RE1H    | 101867    |
|         | 1                 | 5    | RE1K    | 101868    |
|         | 1.6               | 8    | RE1M    | 101869    |
|         | 6.4               | 32   | RE1S    | 101870    |
|         | 9                 | 45   | RE1W    | 101871    |
| Frame 2 | 15                | 75   | RE2H    | 101872    |
|         | 22                | 110  | RE2M    | 101873    |
| Frame 3 | 30                | 150  | RE3E    | 101874    |