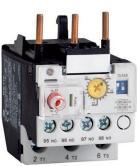

#### **Order Codes**

|         | Setting Range (A) |      | Catalog | Reference |
|---------|-------------------|------|---------|-----------|
|         | Min.              | Max. | Number  | Number    |
| Frame 1 | 0.1               | 0.5  | RE1D    | 101866    |
|         | 0.4               | 2    | RE1H    | 101867    |
|         | 1                 | 5    | RE1K    | 101868    |
|         | 1.6               | 8    | RE1M    | 101869    |
|         | 6.4               | 32   | RE1S    | 101870    |
|         | 9                 | 45   | RE1W    | 101871    |
| Frame 2 | 15                | 75   | RE2H    | 101872    |
|         | 22                | 110  | RE2M    | 101873    |
| Frame 3 | 30                | 150  | RE3E    | 101874    |