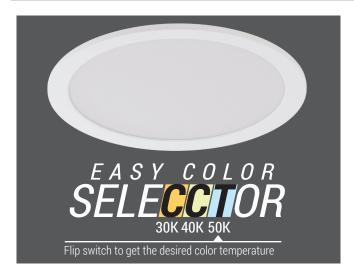

# **SLIM SURFACE LED**

Round LED Slim Surface Mount Dimmable Fixture with Easy Color SeleCCTor

#### SPECIFICATIONS:

| APERTURE            | 7"                                       | 9"          | 11"         |
|---------------------|------------------------------------------|-------------|-------------|
| LUMENS              | 1000 lumens                              | 1500 lumens | 2000 lumens |
| WATTAGE             | 12W                                      | 18W         | 24W         |
| CCT                 | (Easy Color SeleCCTor - 30K / 40K / 50K) |             |             |
| CRI                 | 90                                       |             |             |
| VOLTAGE             | 120V                                     |             |             |
| POWER FREQUENCY     | 50/60 Hz                                 |             |             |
| FINISH              | White                                    |             |             |
| AMBIENT ENVIRONMENT | Damp location                            |             |             |