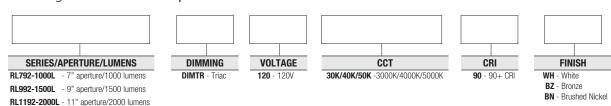

#### SPECIFICATIONS:

| APERTURE            | 7"                                       | 9"          | 11"         |
|---------------------|------------------------------------------|-------------|-------------|
| LUMENS              | 1000 lumens                              | 1500 lumens | 2000 lumens |
| WATTAGE             | 12W                                      | 18W         | 24W         |
| CCT                 | (Easy Color SeleCCTor - 30K / 40K / 50K) |             |             |
| CRI                 | 90                                       |             |             |
| VOLTAGE             | 120V                                     |             |             |
| POWER FREQUENCY     | 50/60 Hz                                 |             |             |
| FINISH              | White                                    |             |             |
| AMBIENT ENVIRONMENT | Damp location                            |             |             |

Ordering Information: Example: RL792-1000L-DIMTR-120-30K/40K/50K-90-WH