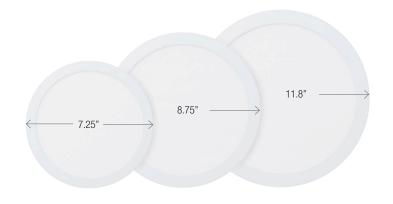

#### SPECIFICATIONS:

| APERTURE            | 7"                                       | 9"          | 11"         |
|---------------------|------------------------------------------|-------------|-------------|
| LUMENS              | 1000 lumens                              | 1500 lumens | 2000 lumens |
| WATTAGE             | 12W                                      | 18W         | 24W         |
| CCT                 | (Easy Color SeleCCTor - 30K / 40K / 50K) |             |             |
| CRI                 | 90                                       |             |             |
| VOLTAGE             | 120V                                     |             |             |
| POWER FREQUENCY     | 50/60 Hz                                 |             |             |
| FINISH              | White                                    |             |             |
| AMBIENT ENVIRONMENT | Damp location                            |             |             |