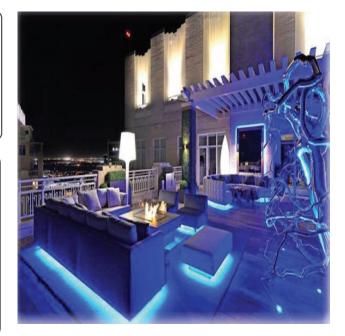

# SL5-RGB(W) Outdoor Diffusion LED Strip

## **Description**

Diffusion SL5-RGB is a flexible 12mm wide linear LED strip. Diffusion SL5-RGBW is a flexible 14mm wide linear LED strip. Both are available in 16′ and 32′ rolls that can be cut every 6 LEDs (100mm or 4″).