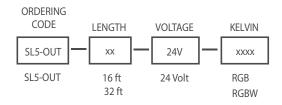

## **Description**

Diffusion SL5-RGB is a flexible 12mm wide linear LED strip. Diffusion SL5-RGBW is a flexible 14mm wide linear LED strip. Both are available in 16′ and 32′ rolls that can be cut every 6 LEDs (100mm or 4″).

## **Specifications**

RGB LED: 14.4 W/m (4.32 W/ft)
RGBW LED: 19.2 W/m (6 W/ft)
Lamp Life: 50,000 hrs LM80
LED/Meter: 60/m (18/ft)
Power Input: 24V DC