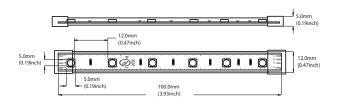

## **Description**

Diffusion SL5-RGB is a flexible 12mm wide linear LED strip. Diffusion SL5-RGBW is a flexible 14mm wide linear LED strip. Both are available in 16′ and 32′ rolls that can be cut every 6 LEDs (100mm or 4″).

## **Specifications**

RGB LED: 14.4 W/m (4.32 W/ft)
RGBW LED: 19.2 W/m (6 W/ft)
Lamp Life: 50,000 hrs LM80
LED/Meter: 60/m (18/ft)
Power Input: 24V DC