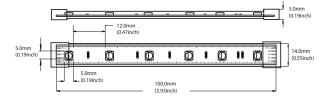

## **Description**

Diffusion SL5-RGB is a flexible 12mm wide linear LED strip. Diffusion SL5-RGBW is a flexible 14mm wide linear LED strip. Both are available in 16′ and 32′ rolls that can be cut every 6 LEDs (100mm or 4″).

## **Specifications**

RGB LED: 14.4 W/m (4.32 W/ft)
RGBW LED: 19.2 W/m (6 W/ft)
Lamp Life: 50,000 hrs LM80
LED/Meter: 60/m (18/ft)
Power Input: 24V DC