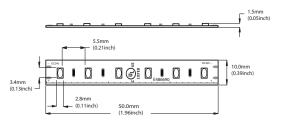

# Description

Diffusion SL-6 is a flexible 10mm wide linear LED strip. It is available in 16' and 100' rolls that can be cut every 6 LEDs (50mm or 2").

\*Note: SL6 needs to be installed in aluminum channel\*

## **Specifications**

- LED : 14.4 W/m (4.5 W/ft)
- Lamp Life : 50,000 hrs LM80
- LED/Meter : 120/m (36/ft)
- Power Input : 24V DC
- CRI > 91