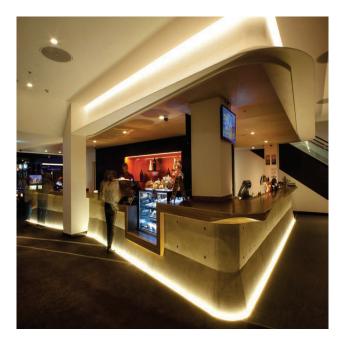

# **SL6 - Indoor Diffusion LED Strip**

# Description

Diffusion SL-6 is a flexible 10mm wide linear LED strip. It is available in 16' and 100' rolls that can be cut every 6 LEDs (50mm or 2").

\*Note: SL6 needs to be installed in aluminum channel\*