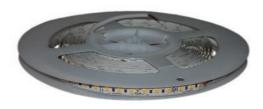

# **SL6 - Indoor Diffusion LED Strip**

# Description

Diffusion SL-6 is a flexible 10mm wide linear LED strip. It is available in 16' and 100' rolls that can be cut every 6 LEDs (50mm or 2").

\*Note: SL6 needs to be installed in aluminum channel\*

#### Features

- 3M industrial strength adhesive tape
- Long life LED : 50,000 hrs
- Dimmable with dimming power supply
- 2' power feeds on both ends of every roll

\*Custom lengths available upon request\*