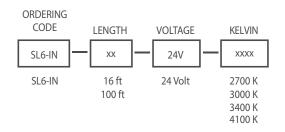

# Description

Diffusion SL-6 is a flexible 10mm wide linear LED strip. It is available in 16' and 100' rolls that can be cut every 6 LEDs (50mm or 2").

\*Note: SL6 needs to be installed in aluminum channel\*

## **Specifications**

- LED : 14.4 W/m (4.5 W/ft)
- Lamp Life : 50,000 hrs LM80
- LED/Meter : 120/m (36/ft)
- Power Input : 24V DC
- CRI > 91

## Lumens

2700K = 1220 lm/m (366 lm/ft) 3000K = 1282 lm/m (384 lm/ft) 3400K = 1344 lm/m (402 lm/ft) 4100K = 1400 lm/m (420 lm/ft)

\*Custom Kelvins available upon request\*