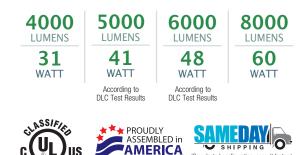

## LED TROFFER RETROFIT KIT

LED TROFFER RETROFIT KIT





DIMENSION: LENGTH: 44-1/2"(2X4, 1x4) WIDTH: 20"(2X4) DEPTH: 1-5/8"



(On selected configuration, consult factory)

### APPLICATION:

Widely used in Factory, Office, Workshop, Warehouse, Restaurant, Logistics Center Exhibition Hall, Gymnasium, Supermarket, other places where need indoor illumination.

#### FEATURES:

- LED Troffer housing major material involve high quality steel, PC diffuser, it helps for cooling and uniformity lighting distribution
- 80% more energy saving compared with fluorescent lamp
- · Classical shape and creative inspiration in its design
- Lighting the way to your site and maximum savings
- The Flexibility and Safety you Desire, varieties of color temperature and wattage

### WARRANTY

- One year standard warranty on fixture
- 5 year limited warranty on LED

###