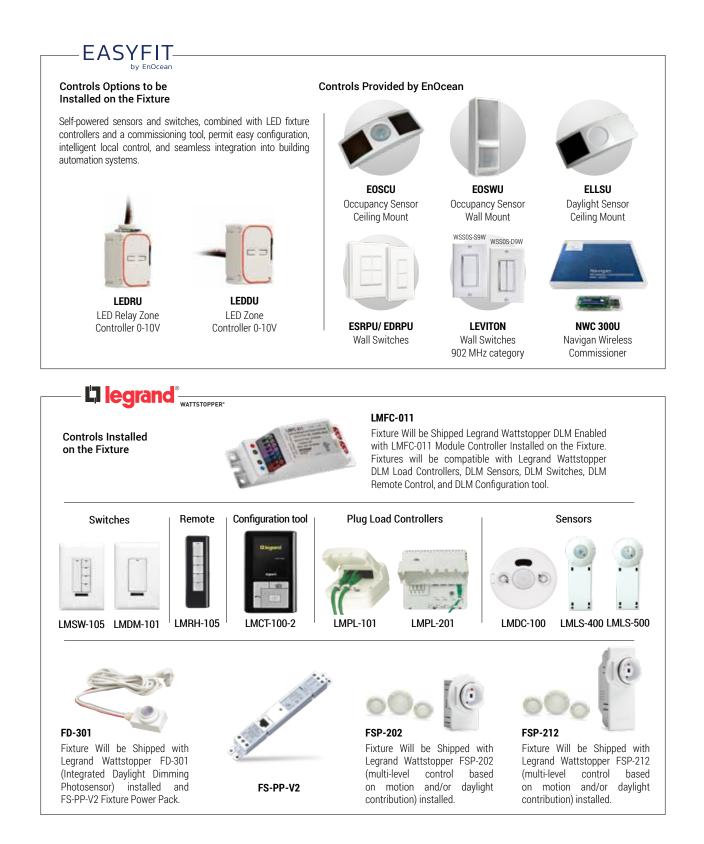

on, consult factory)

### APPLICATION:

Widely used in Factory, Office, Workshop, Warehouse, Restaurant, Logistics Center Exhibition Hall, Gymnasium, Supermarket, other places where need indoor illumination.

#### FEATURES:

- LED Troffer housing major material involve high quality steel, PC diffuser, it helps for cooling and uniformity lighting distribution
- 80% more energy saving compared with fluorescent lamp
- · Classical shape and creative inspiration in its design
- Lighting the way to your site and maximum savings
- The Flexibility and Safety you Desire, varieties of color temperature and wattage

### WARRANTY

- One year standard warranty on fixture
- 5 year limited warranty on LED

### Ordering Information: Example: 24-OVHP-RTK-LED-5000L-DIM10-MVOLT-30K-80



## CONTROL OPTIONS





## CONTROL OPTIONS





# CONTROL OPTIONS