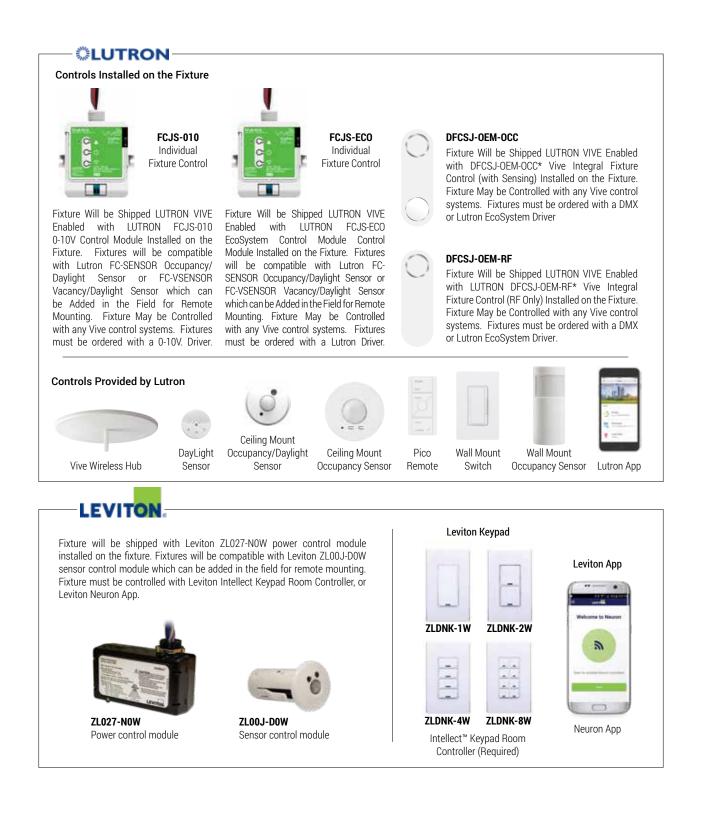

# APPLICATION:

Widely used in Factory, Office, Workshop, Warehouse, Restaurant, Logistics Center Exhibition Hall, Gymnasium, Supermarket, other places where need indoor illumination.

#### FEATURES:

- LED Troffer housing major material involve high quality steel, PC diffuser, it helps for cooling and uniformity lighting distribution
- 80% more energy saving compared with fluorescent lamp
- · Classical shape and creative inspiration in its design
- Lighting the way to your site and maximum savings
- The Flexibility and Safety you Desire, varieties of color temperature and wattage

### WARRANTY

- One year standard warranty on fixture
- 5 year limited warranty on LED

### Ordering Information: Example: 24-OVHP-RTK-LED-5000L-DIM10-MVOLT-30K-80



## CONTROL OPTIONS





## CONTROL OPTIONS





# CONTROL OPTIONS