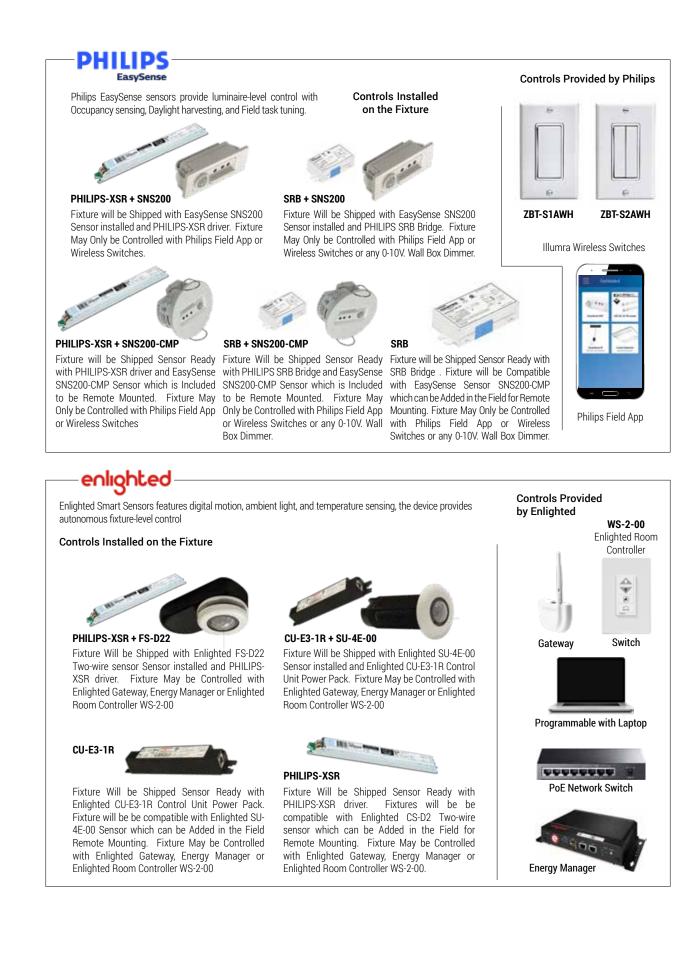

used in Factory, Office, Workshop, Warehouse, Restaurant, Logistics Center Exhibition Hall, Gymnasium, Supermarket, other places where need indoor illumination.

#### FEATURES:

- LED Troffer housing major material involve high quality steel, PC diffuser, it helps for cooling and uniformity lighting distribution
- 80% more energy saving compared with fluorescent lamp
- · Classical shape and creative inspiration in its design
- Lighting the way to your site and maximum savings
- The Flexibility and Safety you Desire, varieties of color temperature and wattage

### WARRANTY

- One year standard warranty on fixture
- 5 year limited warranty on LED

### Ordering Information: Example: 24-OVHP-RTK-LED-5000L-DIM10-MVOLT-30K-80



## CONTROL OPTIONS





## CONTROL OPTIONS





# CONTROL OPTIONS