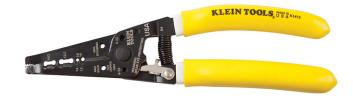

## Klein-Kurve® Dual NM Cable Stripper/Cutter

The Klein-Kurve Dual NM Cable Stripper/Cutter allows you to cleanly remove the outer jacket of 12/2 and 14/2 Type NM-B non-metallic sheathed cable. Stripping holes easily remove the insulation on 12 and 14 AWG solid wire. Precision shear-type blades provide square clean cuts on solid copper wire. Curved handles with double-dipped grips makes this stripper/cutter comfortable to use every day.

## **Specifications**

| Туре:            | NM-B Cable 12/2 and 14/2                                         | Application:    | Wire Stripping and Cutting |
|------------------|------------------------------------------------------------------|-----------------|----------------------------|
| Strips and Cuts: | NM-B Cable 12/2 and 14/2; 12-14 AWG<br>Solid; 14-16 AWG Stranded | Screw Shearing: | 6-32 and 8-32              |
| Overall Length:  | 7.75" (19.7 cm)                                                  | Handle Color:   | Yellow/White               |
| Weight:          | 6 6 oz (186 a)                                                   |                 |                            |