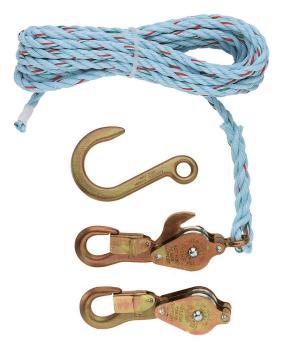

## Block and Tackle with Anchor Hook Cat. No. 258

All Klein block and tackle use high-quality, 3/8-Inch (10 mm) diameter rope. Light, galvanized-steel shell blocks are fitted with snubbing hooks to hold the load. This package features two blocks with a standard anchor hook with a maximum safe loadof 750-pound (340 kg).

## **Specifications**

| Overall Length:    | 11.7            | Overall Height: | 5.04                                                                  |
|--------------------|-----------------|-----------------|-----------------------------------------------------------------------|
| Overall Width:     | 4.77            | Material:       | Galvanized-Steel Shell Blocks, Aluminum<br>Alloy Bushings, Nylon Rope |
| Hook Type:         | Standard        | Rope Material:  | Nylon                                                                 |
| Rope Diameter:     | 3/8" (9.53 mm)  | Rope Length:    | 25'                                                                   |
| Maximum Safe Load: | 750 lb (340 kg) | Weight:         | 2.8 lb (1.3 kg)                                                       |