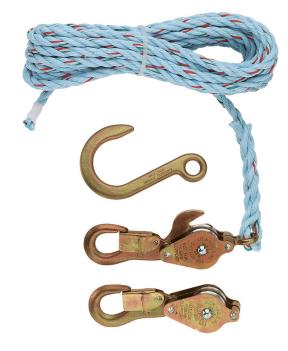

## Block and Tackle Spliced to Cat. No. 268 Block

Light, galvanized-steel shell blocks are fitted with snubbing hooks to hold the load. Sheaves are strong yet lightweight aluminum alloy with all-bronze bushings. Available with standard snap hooks or guarded snap hooks (with snap hook nose lengthened to extend over the latch or keeper).

## **Specifications**

| •                  |                 |                 |                                                                       |
|--------------------|-----------------|-----------------|-----------------------------------------------------------------------|
| Overall Length:    | 12.096          | Overall Height: | 5.189                                                                 |
| Overall Width:     | 4.5             | Material:       | Galvanized-Steel Shell Blocks, Aluminum<br>Alloy Bushings, Nylon Rope |
| Hook Type:         | Standard        | Rope Material:  | Nylon                                                                 |
| Rope Diameter:     | 3/8" (9.53 mm)  | Rope Length:    | 25'                                                                   |
| Maximum Safe Load: | 750 lb (340 kg) | Included:       | 268 Block                                                             |
| Weight:            | 2.8 lb (1.3 kg) |                 |                                                                       |