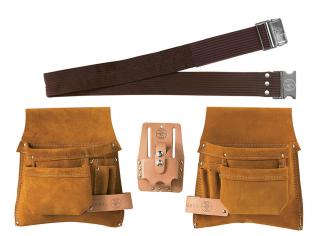

## Nail/Screw and Tool-Pouch Combination

The set includes belt, left-hand and right-hand nail-and-tool pouches and a tape-rule holder. Great for construction workers, carpenters and other professionals. All pouches slide along belt for convenient working position. Large pockets have rolled-over doubled edges for extra-long life.