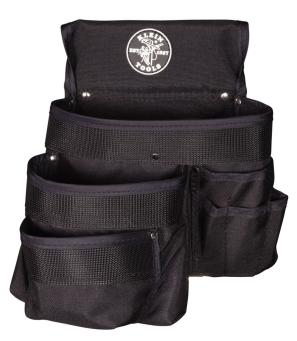

## PowerLine<sup>™</sup> Series Tool Pouch, 9-Pocket

Klein Tool's durable PowerLine<sup>™</sup> tool pouch will help keep your tools handy. These heavy-duty pouches are contructed of double layered 1000D washable Cordura® material. They are reinforced with rivets, double nylon stitching, and heavy-duty nylon webbing. Oversized pockets have reinforced bottoms for extra carrying capacity and puncture resistance. The PowerLine tool pouches are lightweight and comfortable in warm climates and pliable in cold climates, and there's no break-in period — they naturally form and hug the body for everyday comfort.

## **Specifications**

| Number of Pockets: | 9             | Material:      | Cordura®        |
|--------------------|---------------|----------------|-----------------|
| Belt Connection:   | Tunnel        | Belt Width:    | 2.5" (6.4 cm)   |
| Overall Length:    | 11" (27.9 cm) | Overall Width: | 3" (7.6 cm)     |
| Overall Height:    | 12" (30.5 cm) | Weight:        | 14.7 oz (417 g) |