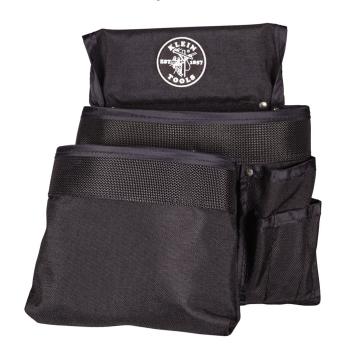

## Tool Pouch, PowerLine™ Series 8-Pocket Tool Pouch, Black Nylon

Klein Tool's durable PowerLine™ tool pouch will help keep your tools handy. These heavy-duty pouches are contructed of double layered 1000D washable Cordura® material. They are reinforced with rivets, double nylon stitching, and heavy-duty nylon webbing. Oversized pockets have reinforced bottoms for extra carrying capacity and puncture resistance. The PowerLine tool pouches are lightweight and comfortable in warm climates and pliable in cold climates, and there's no break-in period — they naturally form and hug the body for everyday comfort.

## **Specifications**

| Number of Pockets: | 8             | Material:      | Cordura®        |
|--------------------|---------------|----------------|-----------------|
| Belt Connection:   | Tunnel        | Belt Width:    | 2.5" (6.4 cm)   |
| Overall Length:    | 11" (27.9 cm) | Overall Width: | 6" (15.2 cm)    |
| Overall Height:    | 12" (30.5 cm) | Weight:        | 13.3 oz (376 g) |