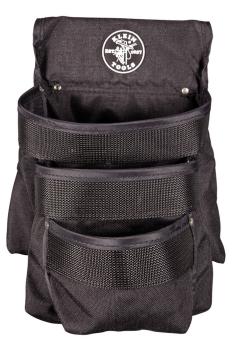

## PowerLine<sup>™</sup> Series Utility Pouch, 3-Pocket

Klein Tool's durable PowerLine<sup>™</sup> tool pouch will help keep your tools handy. These heavy-duty pouches are contructed of double layered 1000D washable Cordura® material. They are reinforced with rivets, double nylon stitching, and heavy-duty nylon webbing. Oversized pockets have reinforced bottoms for extra carrying capacity and puncture resistance. The PowerLine tool pouches are lightweight and comfortable in warm climates and pliable in cold climates, and there's no break-in period — they naturally form and hug the body for everyday comfort.

## **Specifications**

| Number of Pockets: | 3             | Material:      | Cordura®      |
|--------------------|---------------|----------------|---------------|
| Belt Connection:   | Tunnel        | Belt Width:    | 2.5" (6.4 cm) |
| Overall Length:    | 11" (27.9 cm) | Overall Width: | 2" (5.1 cm)   |
| Overall Height:    | 12" (30.5 cm) | Weight:        | 12 oz (340 g) |