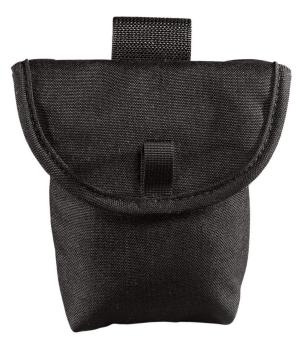

## **Closeable Pouch**

Keep loose parts secure on the job site in Klein Tools' PowerLine Closeable Pouch. This sizeable pouch is great for holding fasteners, nails, wire nuts, or any other small parts. It has a belt attachment for easy access while at work.

## **Specifications**

| Special Features: | Velcro® Closure      | Belt Connection: | Tunnel          |
|-------------------|----------------------|------------------|-----------------|
| Belt Width:       | Up to 2.25" (5.7 cm) | Overall Length:  | 7.5" (19.1 cm)  |
| Overall Width:    | 2.25" (5.7 cm)       | Overall Height:  | 6.75" (17.2 cm) |
| Weight:           | 3.8 oz (109 g)       |                  |                 |