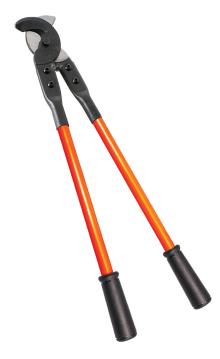

## Standard Cable Cutter, 25-Inch

Klein Tools Standard Cable Cutters are lightweight, yet efficient. They feature replaceable hook-jaw blades that grab and hold cable while the shear-cutting action makes clean cuts. The jaws are made of forged tool steel with a black-oxide finish for long life. The exceptionally strong fiberglass handles have heavy vinyl grips for added comfort and slip resistance.

## **Specifications**

| Туре:                       | Cable Cutter                 | Soft Cable Maximum Capacity: | 1-3/8" (3.5 cm) Diameter |
|-----------------------------|------------------------------|------------------------------|--------------------------|
| MCM Cable Maximum Capacity: | MCM 500 Copper, 750 Aluminum | Insulated:                   | No                       |
| Replacement Blade:          | 63081                        | Overall Length:              | 25.5" (64.8 cm)          |