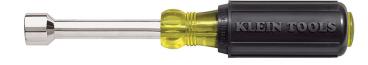

## 5/16" Nut Driver Cushion-Grip 3" Shaft

Klein has the nut drivers professionals demand to get the job done. The full hollow shaft facilitates work on stacked circuit boards or other long bolt applications. Premium chrome-plated for smooth feel and corrosion resistance. The handle end is color coded for easy identification. The patented Tip-Ident® quickly identifies nut driver and size.

## **Specifications**

| Application:     | Bolt Applications | Nut Driver Sizes: | 5/16"         |
|------------------|-------------------|-------------------|---------------|
| Magnetic:        | No                | Shaft Length:     | 3" (7.6 cm)   |
| Material:        | Steel             | Insulated:        | No            |
| Handle Material: | Rubber            | Color Code:       | Yellow        |
| Overall Length:  | 6.75" (17.2 cm)   | Weight:           | 3.2 oz (91 g) |