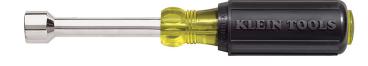

## 11/32-Inch Nut Driver 3-Inch Cushion Grip

Klein has the nut drivers professionals demand to get the job done. The full hollow shaft facilitates work on stacked circuit boards or other long bolt applications. Premium chrome-plated for smooth feel and corrosion resistance. The handle end is color coded for easy identification. The patented Tip-Ident® quickly identifies nut driver and size.

## **Specifications**

| Application:     | Bolt Applications | Nut Driver Sizes: | 11/32"        |
|------------------|-------------------|-------------------|---------------|
| Magnetic:        | No                | Shaft Length:     | 3" (7.6 cm)   |
| Material:        | Steel             | Insulated:        | No            |
| Handle Material: | Rubber            | Color Code:       | Green         |
| Overall Length:  | 6.75" (17.2 cm)   | Weight:           | 3.2 oz (91 g) |