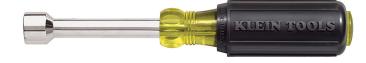

## 1/2-Inch Nut Driver, 3-Inch Shaft, Cushion-Grip

Klein has the nut drivers professionals demand to get the job done. The full hollow shaft facilitates work on stacked circuit boards or other long bolt applications. Premium chrome-plated for smooth feel and corrosion resistance. The handle end is color coded for easy identification. The patented Tip-Ident® quickly identifies nut driver and size.

## **Specifications**

| Application:     | Bolt Applications | Nut Driver Sizes: | 1/2"         |
|------------------|-------------------|-------------------|--------------|
| Magnetic:        | No                | Shaft Length:     | 3" (7.6 cm)  |
| Material:        | Steel             | Insulated:        | No           |
| Handle Material: | Rubber            | Color Code:       | Red          |
| Overall Length:  | 7.313" (18.6 cm)  | Weight:           | 4 oz (113 g) |