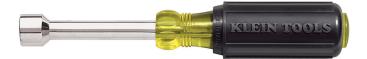

## Catalog No. 630-9/16

## 9/16-Inch Hollow Shaft Nut Driver 4-Inch Shaft

The full hollow shaft design facilitates work on stacked circuit boards or other long bolt or stud applications. Klein's exclusive cushion-grip handle offers greater torque and outstanding comfort. The patented Tip- Ident® quickly identifies nut driver and size.

## **Specifications**

| Application:     | Bolt Applications | Nut Driver Sizes: | 9/16"          |
|------------------|-------------------|-------------------|----------------|
| Magnetic:        | Νο                | Shaft Length:     | 4" (10.2 cm)   |
| Material:        | Steel             | Insulated:        | No             |
| Handle Material: | Rubber            | Color Code:       | Orange         |
| Overall Length:  | 9.375" (23.8 cm)  | Weight:           | 5.6 oz (159 g) |