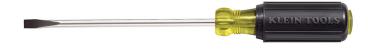

## 1/4-Inch Cabinet Tip Screwdriver, 10-Inch Shank

The Klein Tools 1/4-Inch (6 mm) Cabinet Tip Screwdriver 10-Inch (254 mm) with heavy-duty round-shank has a narrow cabinet tip that permits blade access where space is limited. It meets or exceeds applicable ASME / ANSI specifications, has Tip-Ident® that quickly identifies the screwdriver type and tip orientation. The shank is premium chrome-plated for smooth feel and corrosion resistance.