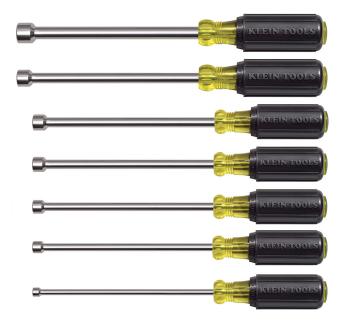

## Nut Driver Set, Magnetic Nut Drivers, 6-Inch Shafts, 7-Piece

The Klein Tools Magnetic Nut Driver Set features nut drivers with internal flanges to provide a solid, twist-resistant shaft anchor. The nut drivers in this 7-piece set are made with chrome-plated, hollow shafts to help prevent corrosion. The donut-shaped magnetic tips easily hold fasteners in place for convenient use. The drivers are constructed with Cushion-Grip handles to provide greater torque and comfortable use.

## **Specifications**

| Application:    | Tightening                                                                      | Number of Pieces: | 7                      |
|-----------------|---------------------------------------------------------------------------------|-------------------|------------------------|
| Included:       | 646-3/16M, 646-1/4M, 646-5/16M,<br>646-11/32M, 646-3/8M, 646-7/16M,<br>646-1/2M | Special Features: | Rare Earth Magnet Tips |
| Insulated:      | No                                                                              | Handle Type:      | Cushion Grip           |
| Shaft Length:   | 6" (15.2 cm)                                                                    | Overall Length:   | 15.75" (40 cm)         |
| Overall Height: | 1.5" (3.8 cm)                                                                   | Overall Width:    | 6.75" (17.2 cm)        |
| Туре:           | Magnetic                                                                        | Weight:           | 24 oz (680 g)          |