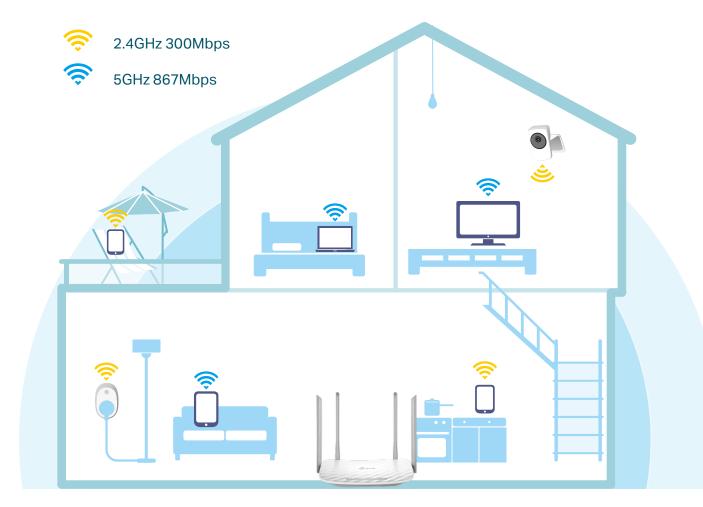

#### Household Wi-Fi at Streaming Speeds

Press play and forget about buffering with the Archer C50. The Wireless AC router creates high-speed AC1200 Wi-Fi so you can game online and watch movies in HD at the same time. Thanks to dual Wi-Fi bands, you can run more of your devices at the same time without interruption. The strong 2.4GHz (300Mbps) Wi-Fi band is perfect for sending emails, browsing the web, and listening to music. The crystal 5GHz Wi-Fi band reaches 867Mbps so you can game online and stream in HD simultaneously.

## Coverage

Four antennas make all of your connections more efficient and stable. Apart from that, LNA (Low Noise Amplifier) of 5GHz wireless band increases the receiving sensitivity to enlarge Wi-Fi converage for your home.