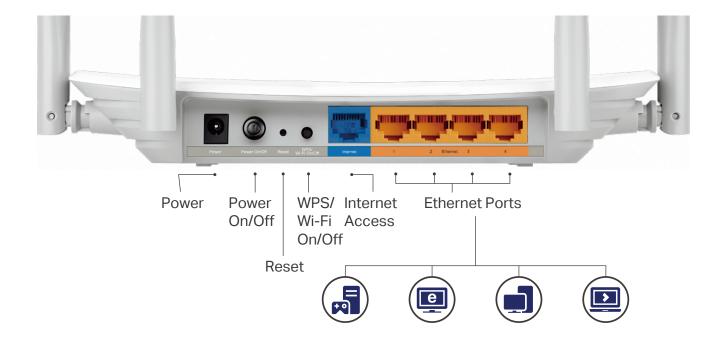

#### Fast Ethernet

Enjoy fast, reliable wired connections for gaming and streaming in the best quality.