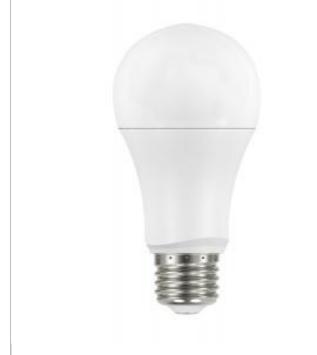

## **SATCO S11422**

15.5A19/LED/827/120V/D/4PK

Notes

| Status                  | Active              |
|-------------------------|---------------------|
| Watts                   | 15.5                |
| Incandescent Equivalent | 100                 |
| Volts                   | 120V                |
| Shape                   | A19                 |
| Base                    | Medium              |
| ANSI Base               | E26                 |
| CCT (Kelvin)            | 2700                |
| Temperature             | Warm White          |
| CRI                     | 80                  |
| Lumens                  | 1600                |
| Beam Spread             | 230                 |
| Dimmable                | Yes Dimmable        |
| Hours Rated             | 15000               |
| Physical                |                     |
| MOL                     | 4.57                |
| MOD                     | 2.38                |
| Additional Information  |                     |
| Enclosure Rating        | Enclosed Rated Lamp |
| Compliance              |                     |
| Safety Listing          | cULus               |
| Location Rating         | Damp                |
| Energy Star             | No                  |
| CEC Status              | Non-Compliant       |