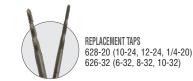

### 6-in-1 Tapping Tool

- Quickly forms new threads, re-forms burred threads, and cleans out plaster obstructions
- Each tap size rethreads to next larger size if threads are stripped
- Two high-carbon steel taps are secured in reversible holder

| Cat. No. | Tap Sizes                               | Overall Length    | Weight            |
|----------|-----------------------------------------|-------------------|-------------------|
| 627-20   | 6-32, 8-32, 10-32, 10-24, 12-24, 1/4-20 | 7.625" (193.7 mm) | 0.35 lb (0.16 kg) |

626-32 (6-32, 8-32, 10-32)