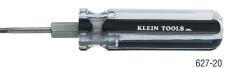

### 6-in-1 Tapping Tool

- Quickly forms new threads, re-forms burred threads, and cleans out plaster obstructions
- Each tap size rethreads to next larger size if threads are stripped
- Two high-carbon steel taps are secured in reversible holder

| Cat. No. | Tap Sizes                               | Overall Length    | Weight            |
|----------|-----------------------------------------|-------------------|-------------------|
| 627-20   | 6-32, 8-32, 10-32, 10-24, 12-24, 1/4-20 | 7.625" (193.7 mm) | 0.35 lb (0.16 kg) |