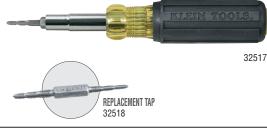

### **Cushion-Grip Multi-Bit Tap Tool Driver**

- Increases job speed by combining taps and drivers in one tool
- Each tap size rethreads to next larger size if threads are stripped

|          |                   |               |                                  | 32518                                            |               |              |                  |                      |
|----------|-------------------|---------------|----------------------------------|--------------------------------------------------|---------------|--------------|------------------|----------------------|
| Cat. No. | Nut Driver Sizes  | Phillips Bits | Slotted Bits                     | Other Bits                                       | Shank Length  | Handle Color | Overall Length   | Weight               |
| 32517    | 1/4", 5/16", 3/8" | #1, #2        | 1/4" (6.4 mm),<br>3/16" (4.8 mm) | Taps: 6-32, 8-32, 10-32,<br>10-24, 12-24, 1/4-20 | 4" (101.6 mm) | Yellow/Black | 7.75" (196.9 mm) | 0.50 lb<br>(0.23 kg) |