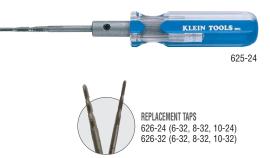

#### **Triple Taps**

- Quickly forms new threads, re-forms burred threads, and cleans out plaster obstructions
- Each tap size rethreads to next larger size if threads are stripped

| Cat. No. | Tap Sizes         | Overall Length  | Weight            |
|----------|-------------------|-----------------|-------------------|
| 625-24   | 6-32, 8-32, 10-24 | 7.125" (181 mm) | 0.20 lb (0.09 kg) |
| 625-32   | 6-32, 8-32, 10-32 | 7.125" (181 mm) | 0.20 lb (0.09 kg) |