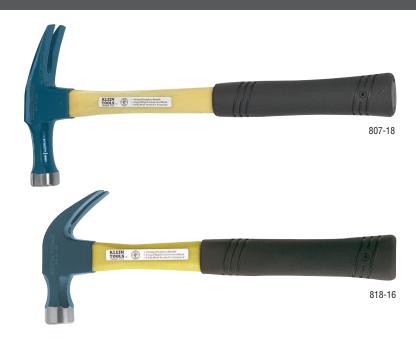

## **Claw Hammers**

- Durable plastic-alloy jacketing helps to protect neck from fraying and splintering if incorrectly struck or overstruck
- · High-strength fiberglass shaft absorbs shock and keeps head tight
- Omfortable, perforated neoprene grip bonded to handle
- Extra-long neck, narrow striking face and balanced design are ideal for reaching into outlet boxes (Cat. No. 807-18)
- Straight claw design for easy nail pulling in tight quarters (Cat. Nos. 807-18, 808-16 and 808-20)
- Curved claw gives maximum nail-pulling leverage (Cat. Nos. 818-16 and 818-20)

| Cat. No. | Overall Length | Head Weight     | Weight          |
|----------|----------------|-----------------|-----------------|
| 807-18   | 15" (381.0 mm) | 18.0 oz (510 g) | 1.9 lb (0.8 kg) |
| 808-16   | 13" (330.2 mm) | 16.0 oz (454 g) | 1.9 lb (0.8 kg) |
| 808-20   | 14" (355.6 mm) | 20.0 oz (567 g) | 2.0 lb (0.9 kg) |
| 818-16   | 13" (330.2 mm) | 16.0 oz (454 g) | 1.9 lb (0.8 kg) |
| 818-20   | 14" (355.6 mm) | 20.0 oz (567 g) | 2.0 lb (0.9 kg) |