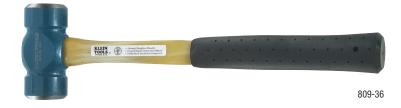

## Lineman's Double-Face Hammer

- Designed for pole-line work
- Rugged and well-balanced, with the weight to drive lag bolts
- Faces with 1-3/4" (44 mm) round-crown driving surface and beveled edges
- One milled face for driving staples used in pole-line work and common, unhardened nails (Cat. No. 809-36MF)
- Forged, tempered-steel head is only 3-3/4" (95 mm) long for use in tight areas

| Cat. No. | Overall Length | Head Weight    | Weight          |
|----------|----------------|----------------|-----------------|
| 809-36   | 14" (355.6 mm) | 36 oz (1021 g) | 2.5 lb (1.1 kg) |
| 809-36MF | 14" (355.6 mm) | 36 oz (1021 g) | 2.5 lb (1.1 kg) |