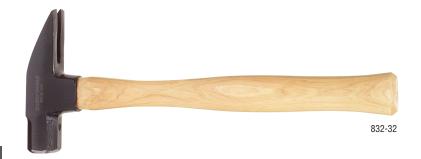

## **Lineman's Straight-Claw Hammer**

- · Heavy-duty, double-duty hammer drives lags and pulls large nails
- Special high-carbon steel head with solid, octagon-shaped driving end and thick, strong claw
- Straight-grain hickory handle, lacquered to withstand weather

| Cat. No. | Overall Length | Head Weight     | Weight          |
|----------|----------------|-----------------|-----------------|
| 832-32   | 15" (381.0 mm) | 32.0 oz (907 g) | 2.5 lb (1.1 kg) |