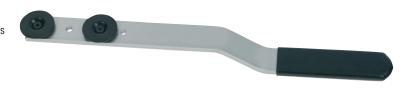

#### **Duct Stretcher**

- · Aligns and pulls ductwork together, easing installation of drive cleats
- Offset handle protects hand

| Cat. No. | Overall Length | Weight            |  |
|----------|----------------|-------------------|--|
| 89565    | 16" (406.4 mm) | 0.75 lb (0.34 kg) |  |