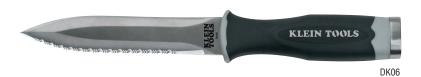

### **Serrated Duct Knife**

- Cuts duct board and flexible duct
- Double-edged knife: regular and serrated
- Cushion-grip handle for comfort
- Includes puncture resistant nylon sheath with belt loop

| Cat. No. | Blade Length    | Blade Material  | Weight         |
|----------|-----------------|-----------------|----------------|
| DK06     | 5.5" (139.7 mm) | Stainless Steel | 8.5 oz (241 g) |
|          |                 |                 |                |

**ÂWARNING:** Blades are intended for cutting only, and should be handled and disposed of with care. Bending the blade can cause it to break, possibly resulting in bodily injury. **Check local laws on legality of selling or possesing these knives**.