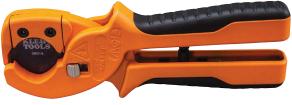

#### **PVC Tube Cutter**

- Handle latch keeps tool closed
- Replacement blade available (Cat. No. 88914)

| Cat. No. | Overall Length    | Cutting Capacity                                                                        | Weight            |
|----------|-------------------|-----------------------------------------------------------------------------------------|-------------------|
| 88912    | 7.344" (186.5 mm) | 1" (25.4 mm) O.D. Multilayer Plastic Tubing<br>and Up To 3/4" (19.1 mm) Schedule 40 PVC | 7.6 oz<br>(215 g) |

88912