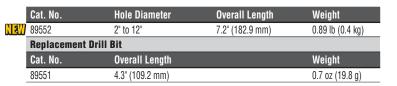

## **Hole Cutter**

- Cuts 2 to 12" (51 o 305 mm) holes in sheet metal
- For up to 24 gauge steel and 26 gauge stainless steel
- Inch and centimeter measurement scales are molded into the body
- Quality bearings assure a long cutting life
- Installs into standard electric drill chucks
- Includes replacement bit and L-Style Hex-Key to tighten the bit
- Features an adjustable Pivot Point for accurate hole size

89552

89565