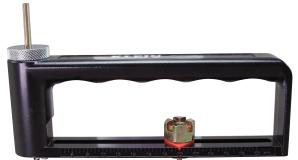

## **Hole Cutter**

- Cuts 2 to 12" (51 o 305 mm) holes in sheet metal
- For up to 24 gauge steel and 26 gauge stainless steel
- Inch and centimeter measurement scales are molded into the body
- Quality bearings assure a long cutting life
- Installs into standard electric drill chucks
- Includes replacement bit and L-Style Hex-Key to tighten the bit
- Features an adjustable Pivot Point for accurate hole size

89552

89565