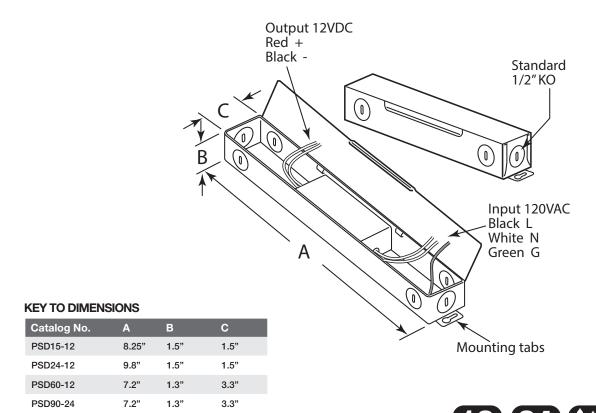

# ORDERING INFORMATION

| Catalog No. | Wattage | Input  | Output | Weight   | Warranty |  |
|-------------|---------|--------|--------|----------|----------|--|
| PSD15-12    | 15W     | 120VAC | 12VDC  | 11.1 oz. | 5 years  |  |
| PSD24-12    | 24W     | 120VAC | 12VDC  | 13.8 oz. | 5 years  |  |
| PSD60-12    | 60W     | 120VAC | 12VDC  | 16.4 oz. | 5 years  |  |
| PSD90-24    | 90W     | 120VAC | 24VDC  | 16.25    | 5 years  |  |