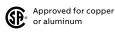

## **Product specifications**

- Conductor range: 6–1/0 AWG
- Aluminum tunnel type connectors for both load and line sides
- For overhead, underground and combination overhead/underground
- Supplied with screw type ring
- Weatherproof Type 3R enclosure
- Primarily used in: All provinces



|          |  | Cat. no.               |                                                             | Dimensions (in.) |               |               | Weight each |        |
|----------|--|------------------------|-------------------------------------------------------------|------------------|---------------|---------------|-------------|--------|
|          |  |                        | Description                                                 | н                | w             | D             | lb          | kg     |
|          |  | 7 Jaw                  |                                                             |                  |               |               |             |        |
| PL17-INV |  | PL17-INV               | Overhead, hub opening