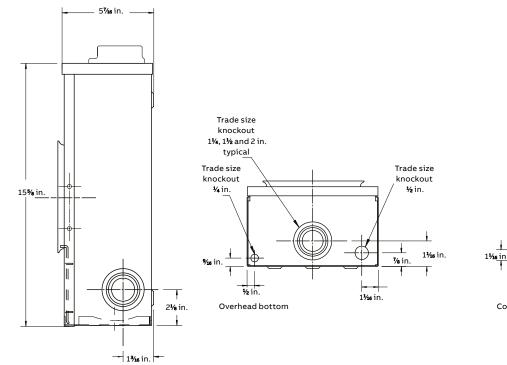

| 15%              | 8%16          | 51⁄16         | 12          | 5.4    |
|          |  | PL17-TV                | Underground                                                 | 15%              | 8%16          | 5 <b>½</b> 16 | 12          | 5.4    |
|          |  | PL17-TCV               | Combination overhead-underground                            | 15%              | 8%16          | 5 <b>%</b> 16 | 12          | 5.4    |
|          |  | Factory-installed acce | ssories                                                     |                  |               |               |             |        |
|          |  | Include: -IN           |                                                             |                  |               | Ins           | ulated n    | eutral |

Diagrams





Combination and underground bottom