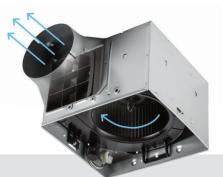

## **ULTRA**GREEN<sup>™</sup> Features **OSTREAM<sup>™</sup>** Sound Technology

OSTREAM<sup>™</sup> uses airflow-smoothing baffles to reduce turbulence turning the blower more slowly and guietly without airflow loss.

- Adjustable continuous ventilation
- Adjustable run-time at maximum CFM
- HVI certified at < 0.3 Sones
- State-of-the-art blower reduces turbulence
- Expandable mounting frame adjusts to fit any type of joist, I-joist or truss construction
- System works in new construction or room-side retrofit installations