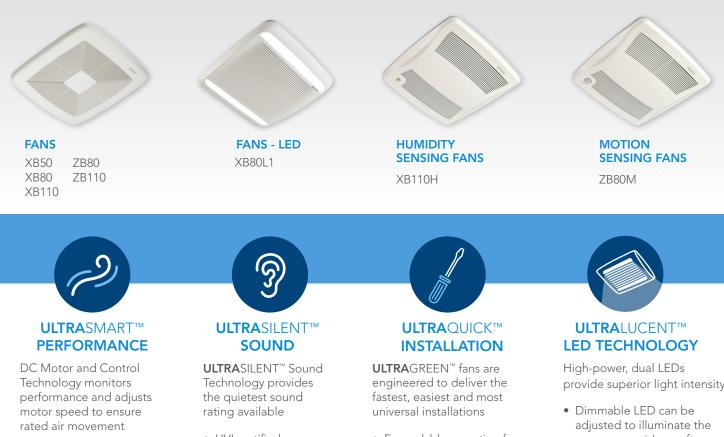

## **ULTRA**GREEN<sup>™</sup> Features **OSTREAM<sup>™</sup>** Sound Technology

OSTREAM<sup>™</sup> uses airflow-smoothing baffles to reduce turbulence turning the blower more slowly and guietly without airflow loss.

- Adjustable continuous ventilation
- Adjustable run-time at maximum CFM
- HVI certified at < 0.3 Sones
- State-of-the-art blower reduces turbulence
- Expandable mounting frame adjusts to fit any type of joist, I-joist or truss construction
- System works in new construction or room-side retrofit installations

provide superior light intensity

- room or provide a soft night light
- Long-life LEDs last up to 10,000 hours

Premium Radiation Dampers

Broan.com Broan Nu-Tone Canada, 1140 Tristar Drive Mississauga, ON L5T 1H9 1 877-896-1119