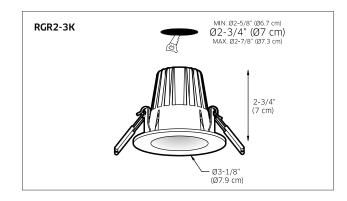

#### **MODEL**

**RGR2-3K** 2" round regressed LED recessed fixture,

8W, 3000K, 600 Lumens

**RGR4-3K** 4" round regressed LED recessed fixture,

15W, 3000K, 1300 Lumens