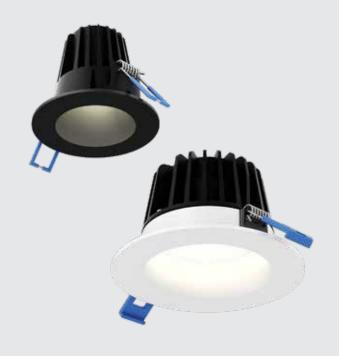

# **SMOOTH BAFFLE ROUND**

RECESSED LED

When choosing a recessed fixture, eliminating glare is a priority. The unique positioning of the LED module in this series of downlights will meet that important need.

#### **MODEL**

**RGR2-3K** 2" round regressed LED recessed fixture,

8W, 3000K, 600 Lumens

**RGR4-3K** 4" round regressed LED recessed fixture,

15W, 3000K, 1300 Lumens