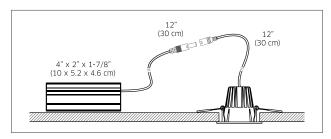

#### **MODEL**

**RGR2-3K** 2" round regressed LED recessed fixture,

8W, 3000K, 600 Lumens

**RGR4-3K** 4" round regressed LED recessed fixture,

15W, 3000K, 1300 Lumens

#### **SPECIFICATIONS**

- 120V connection.
- Every fixture includes a junction box with integrated dimmable driver.
- · Can be daisy chained.
- 90 CRI.
- Superior LED performance and lifespan.
- Regressed light source.
- · Minimal heat emission.
- · Aluminum construction.
- IC certification.
- Air-tight certified as per ASTM E283-04.