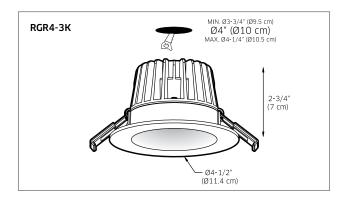

#### **MODEL**

**RGR2-3K** 2" round regressed LED recessed fixture,

8W, 3000K, 600 Lumens

**RGR4-3K** 4" round regressed LED recessed fixture,

15W, 3000K, 1300 Lumens

#### **SPECIFICATIONS**

- 120V connection.
- Every fixture includes a junction box with integrated dimmable driver.
- · Can be daisy chained.
- 90 CRI.
- Superior LED performance and lifespan.
- Regressed light source.
- · Minimal heat emission.
- · Aluminum construction.
- IC certification.
- Air-tight certified as per ASTM E283-04.