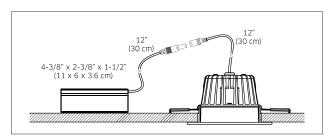

#### **MODEL**

**RGR2-3K** 2" round regressed LED recessed fixture,

8W, 3000K, 600 Lumens

**RGR4-3K** 4" round regressed LED recessed fixture,

15W, 3000K, 1300 Lumens

#### **SPECIFICATIONS**

- 120V connection.
- Every fixture includes a junction box with integrated dimmable driver.
- · Can be daisy chained.
- 90 CRI.
- Superior LED performance and lifespan.
- Regressed light source.
- · Minimal heat emission.
- · Aluminum construction.
- IC certification.
- Air-tight certified as per ASTM E283-04.