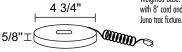

T41N-WH, T41N-BL,

T41N-SL

**T42N-WH, T42N-BL** Weighted Base. For portable use. Supplied with 8' cord and plug. Accepts one 120V

T46

Clamp/Monopoint Adapter. Clamps to pipe or planking up to 2 1/2'' thick. Accepts 120V Juno trac fixture with <u>standard size</u> trac adapter. Supplied with 8' three-wire cord and plug.