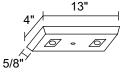

T40F-WH, T40F-BL, T40F-SL

Flush Monopoint Adapter. Mounts directly to

Duo-Point Adapter. Mounts directly to an outlet box. Accepts two 120V Juno trac fixtures.

outlet box. Accepts one 120V Juno trac

fixture with standard size trac adapter.