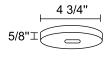

AMM000

**T57N-WH** Monopoint Line Voltage Cover. Attaches one 120V trac fixture directly to Juno's 6" recessed universal housings.