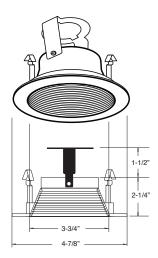

## **AF993** 4" Unifit Stepped Baffle Trim with Adjustable Bracket

Catalog Number:

Project Name:

Note:

Туре:

LAMP WATTAGE: (1) MAXIMUM 50W R/PAR20

## DESCRIPTION

- Stepped baffle with adjustable bracket
- The baffle utilizes deep baffle technology to produce glare-free illumination
- Baffle easily snaps out of trim ring to allow trim ring to be painted a different color if desired
- Lamp holder can take up to (2) two optical accessories
- Three spring steel clips guarantee proper trim to housing adjustment
- Fully die-cast ring for functional and aesthetic use
- Gasket prevents 100% of all light leakge