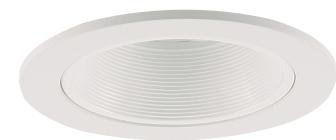

## **AF993** 4" Unifit Stepped Baffle Trim with Adjustable Bracket

Catalog Number:

Project Name:

Note:

Туре:

LAMP WATTAGE: (1) MAXIMUM 50W R/PAR20

## DESCRIPTION

- Stepped baffle with adjustable bracket
- The baffle utilizes deep baffle technology to produce glare-free illumination
- Baffle easily snaps out of trim ring to allow trim ring to be painted a different color if desired
- Lamp holder can take up to (2) two optical accessories
- Three spring steel clips guarantee proper trim to housing adjustment
- Fully die-cast ring for functional and aesthetic use
- Gasket prevents 100% of all light leakge