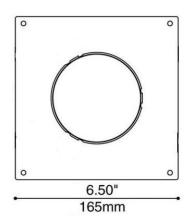

## **NDR** Electric

| MP                                                                                                                                                       |
|----------------------------------------------------------------------------------------------------------------------------------------------------------|
| MOUNTING PLATE                                                                                                                                           |
| Product codes                                                                                                                                            |
| MP300 : 3.25" (83mm) Hole Diameter                                                                                                                       |
| MP350 : 3.65" (92.71mm) Hole Diameter                                                                                                                    |
| MP425 : 4.38" (111.25mm) Hole Diameter                                                                                                                   |
| MP450 : 4.65" (118.11mm) Hole Diameter                                                                                                                   |
| MP500 : 5.65" (143.51mm) Hole Diameter                                                                                                                   |
| Versatile mounting plate allows installation of all<br>models of re-model and open trim housings                                                         |
| **Please refer to our Mounting Plate Compatibility<br>Chart found under the 'Product Knowledge' tab to<br>ensure the proper mounting plate is selected** |
|                                                                                                                                                          |

## Donnï¿1/2es techniques

| Width  | 6.5" (165.1 mm) |
|--------|-----------------|
| Length | 6.5" (165.1 mm) |