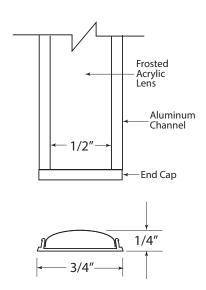

#### PRODUCT DESCRIPTION

Extruded aluminum flexible channel with snap-in frosted acrylic lens that enables free-form, large radius mounting of most GM Lighting LED linear tape.

CATALOG NUMBER

### LENS:

Supplied with bendable acrylic frosted lens.

### **END CAPS:**

Available separately. See below.

| Accessories     |                                                                            |
|-----------------|----------------------------------------------------------------------------|
| LED-CHL-BEND-EC | Bendable LED Aluminum Channel End Caps (pair - one with hole, one without) |

| Model Number                               | Description                                                                                         | Length | Height | Width | Finish   |  |
|--------------------------------------------|-----------------------------------------------------------------------------------------------------|--------|--------|-------|----------|--|
| LED-CHL-BND-4                              | Bendable LED Aluminum Channel with Frosted Lens                                                     | 48"    | 1/4"   | 3/4"  | Aluminum |  |
| LED-CHL-BND-8                              | Bendable LED Aluminum Channel with Frosted Lens NOTE: 8' CHANNEL IS SOLD IN QUANTITIES OF 5 OR MORE | 96"    | 1/4"   | 3/4"  | Aluminum |  |
| Each channel comes with mounting hardware. |                                                                                                     |        |        |       |          |  |