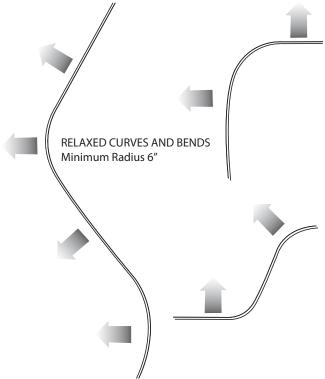

#### PRODUCT DESCRIPTION

Extruded aluminum flexible channel with snap-in frosted acrylic lens that enables free-form, large radius mounting of most GM Lighting LED linear tape.

CATALOG NUMBER