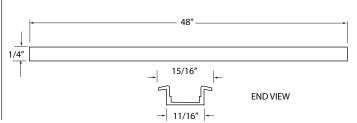

| Model Number | Description                                     | Length | Height | Width  | Finish           |
|--------------|-------------------------------------------------|--------|--------|--------|------------------|
| LED-CHL-SLIM | Shallow recessed architectural aluminum channel | 48"    | 1/4"   | 11/16" | Brushed Aluminum |