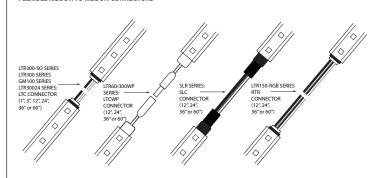

| For the following L | or the following LEDTask™ Flexible Linear Ribbon Series |  |  |  |  |
|---------------------|---------------------------------------------------------|--|--|--|--|
| LTR60/300 Series    | 12VDC High Output - Dry and Wet location                |  |  |  |  |
| LTR60/300-SO Series | 12VDC Standard Output - Dry and Wet location            |  |  |  |  |
| GM100-24 Series     | 24VDC Standard Output - Dry and Wet location            |  |  |  |  |
| LTR30024 Series     | 24VDC High Output - Dry and Wet location                |  |  |  |  |
| SLR Series          | 12VDC Standard Output - Damp location                   |  |  |  |  |
| LTR150-RGB Series   | 12VDC RGB Series - Dry location                         |  |  |  |  |
| LTR30/150RGB Series | 12VDC RGB Series - Wet location                         |  |  |  |  |

LENS:

Comes with frosted glossy lens.

PLEASE ALLOW THE FOLLOWING VISUAL CLEARANCE TO ALLOW FOR FLEXIBLE RIBBON TO RIBBON CONNECTORS

NOTE: Channels may not accommodate all ribbon to ribbon and ribbon to power supply connections. Please locate connections outside of channel interior.