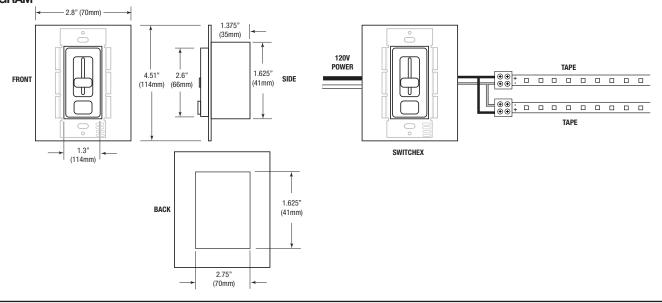

with on/off sliding switch
- Adjustable voltage output dial
- Includes a voltage barrier partition that enables installation of high and low voltage circuit in same box
- · No derating required when ganging units
- · Power failure memory
- Includes Gloss White, Gloss Light Almond and Gloss Dark Brown face plates

#### **SPECIFICATIONS**

- Input Voltage: 120VAC (108 132VAC), 50/60Hz (47-63Hz)
- Power Factor: >0.9 @ 120VAC 60Hz max. load
- Stand-by Power: ≤0.5W

### LABEL

- UL
- FCC approved
- · Complies with limits for a Class B digital device
- Conforms to NEC Code 725.136. Class 1 and Class 2 circuit in same enclosure must be separated by partition, unless Class 2 circuit conductors are installed in accordance with 725.41 Class 1 circuits.

#### WARRANTY

• 5 year warranty

# DIAGRAM



## **ORDERING INFORMATION**

| Catalog No.        | Voltage In | Voltage Out | Watts | Face Plate Finishes                               |
|--------------------|------------|-------------|-------|---------------------------------------------------|
| SWD-40W-12VDC-DIM  | 120VAC     | 12VDC       | 40W   | Gloss White, Gloss Light Almond, Gloss Dark Brown |
| SWD-60W-12VDC-DIM  | 120VAC     | 12VDC       | 60W   | Gloss White, Gloss Light Almond, Gloss Dark Brown |
| SWD-60W-24VDC-DIM  | 120VAC     | 24VDC       | 60W   | Gloss White, Gloss Light Almond, Gloss Dark Brown |
| SWD-100W-24VDC-DIM | 120VAC     | 24VDC       | 100W  | Gloss White, Gloss Light Almond, Gloss Dark Brown |

\* Kelvin temperature (color) ± 200K