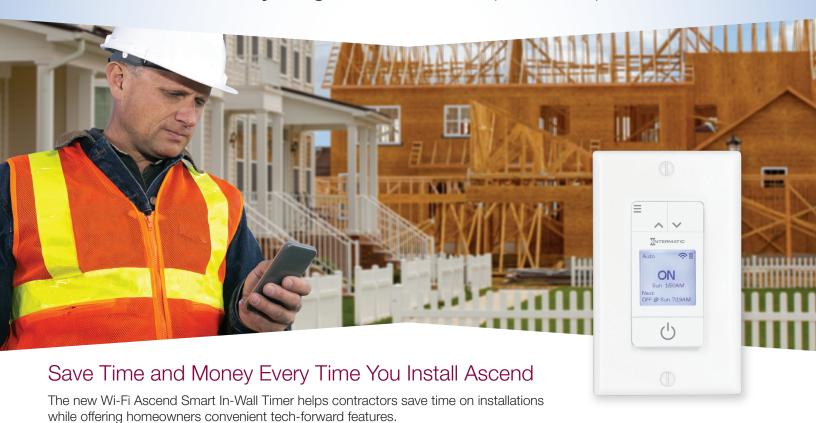

## **Ascend<sup>TM</sup>** Smart In-Wall Timer

Next Generation 7-Day Programmable Timer (STW700W)

#### **Contractor Benefits**

- Save Time Save an average of 5 to 15 minutes on every Ascend time switch installation with streamlined smartphone programming options.
- Wi-Fi Not Required Fully set and schedule Ascend with any smartphone or tablet using a secure peer-to-peer communication channel. Wi-Fi is not required for initial setup.
- Schedule Templates Pre-programmed templates fit 80 to 90 percent of timer applications. Schedule Save feature makes it easy to duplicate custom schedules across multiple timers.

#### **Homeowner Benefits**

- Anywhere Access Download the Ascend Smart Timer app to any Apple® or Android® device to update programming schedules on the fly.
- Voice Control Pair the Ascend Smart In-Wall Timer with Amazon Alexa to enable voice-activated commands, including ON/OFF and status check.
- Standalone Automation Get many of the same benefits of a complex home automation system without the hassle - no hub required.
- Longevity LCD interface helps new homeowners connect to existing Ascend units, assists when syncing a new smartphone.

#### Install in minutes using the Ascend Smart Timer app.