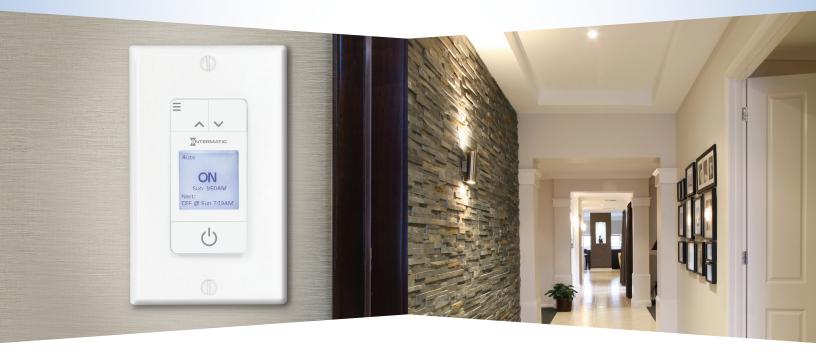

# Ascend™ Standard In-Wall Timer

7-Day Programmable Timer (ST700W)

### Come Home to Ascend

Simplify lighting schedules, improve security and boost energy efficiency with the Ascend In-Wall Timer (ST700W).

- Modern Design A sleek, stylish design helps Ascend fit seamlessly with nearly any home décor or color scheme. Its visual LCD interface lets homeowners view upcoming events and make updates with ease.
- Intuitive Setup Three pre-programmed schedule templates make it easy to set and customize schedules in a matter of minutes. Homeowners can add up to 42 unique events throughout the week to ensure schedules match perfectly to fit their needs.
- Automatic Adjustment Using geolocation information, Ascend calculates Astronomic ON/OFF dusk and dawn times to provide the most accurate lighting schedule possible. It even adjusts automatically for Daylight Saving Time.
- Battery Backup Ascend includes a battery backup that keeps time and date information in place for up to three days in the event of a power loss. Schedules and other settings are kept indefinitely in non-volatile memory.

Flexible and robust, Ascend caters to both traditional, no-frills homeowners and gadget-loving smart home enthusiasts.

| Terremond  Auto  ON  Sun 1500M          | <b>-</b>                 |
|-----------------------------------------|--------------------------|
| Nest: Sun 7:19AM Nest: OFF @ Sun 7:19AM | DN<br>1/50AM<br>un 749AM |
| C) (                                    | 5                        |