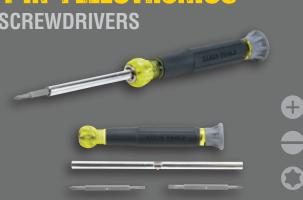

## 4-IN-1 ELECTRONICS SCREWDRIVERS

## Four different bits in one tool

- Rotating cap for optimum and precise control
- Heat-treated precision machined tip for greater strength

| Cat. No. | Tips                                                     | Overall Length |
|----------|----------------------------------------------------------|----------------|
| 32581    | #0 & #00 <b>Phillips</b> and 1/8" & 3/32" <b>Slotted</b> | 6.5" (165 mm)  |
| 32585    | T7, T8, T10 and T15 tamper-proof TORX®                   | 6.5" (165 mm)  |