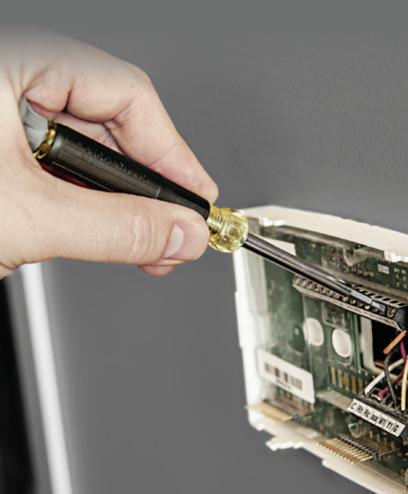

## Completely hollow handle for unlimited threaded rod lengths

- · Wrench assist for additional torque
- · Magnetic feature helps grab hex nuts securely