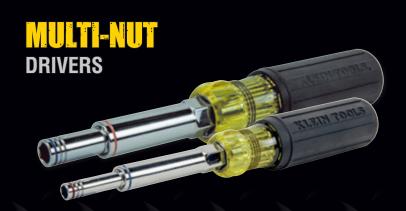

## Multiple sizes in one convenient tool

- Interchangeable hex sizes are available in two models
- Heavy duty handles and shafts exceed the torque performance of regular nut drivers
- · Wrench assist feature for additional torque

| Cat. No. | Hex Sizes                               | Overall Length |
|----------|-----------------------------------------|----------------|
| 32800    | 3/16", 1/4", 5/16", 3/8", 7/16" & 9/16" | 9.5" (241 mm)  |
| 32801    | 3/16", 1/4", 5/16", 3/8" & 9/16"        | 9.1" (231 mm)  |