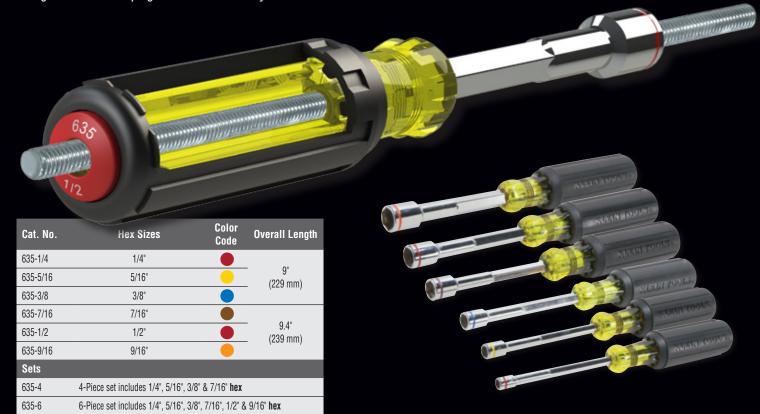

## Completely hollow handle for unlimited threaded rod lengths

- · Wrench assist for additional torque
- · Magnetic feature helps grab hex nuts securely

## Multiple sizes in one convenient tool

- Interchangeable hex sizes are available in two models
- Heavy duty handles and shafts exceed the torque performance of regular nut drivers
- · Wrench assist feature for additional torque