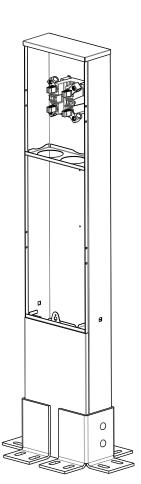

For remote electrical service

**Underground application feed only** 

**Concrete slab installation** 

| Cat. No. | Description                                                    | Dimensions (in.) |    |       | Weight Each |      |
|----------|----------------------------------------------------------------|------------------|----|-------|-------------|------|
|          |                                                                | H                | W  | D     | lb.         | kg   |
| PE2-CS   | 200 A pedestal meter socket c/w hardware kit for concrete slab | 60               | 12 | 5-3/8 | 60          | 27.2 |