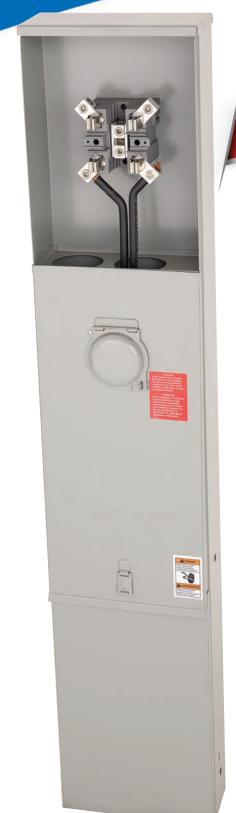

### **PE2-CS Pedestal Unit**

200 A 120/240 V single phase service

A solution for meter sockets not installed on the side of a residence or building

The new pedestal unit **PE2-CS** by Microlectric<sup>®</sup> makes it possible to have off-site meter readings.

#### **Product Specifications**

- Line and load conductor range 6 AWG 250 kcmil
- Underground service only
- Tunnel type connectors for both line and load side
- Weatherproof Type 3R enclosure
- Designed and manufactured in Canada
- CSA Certified
- FORTIS BC approved