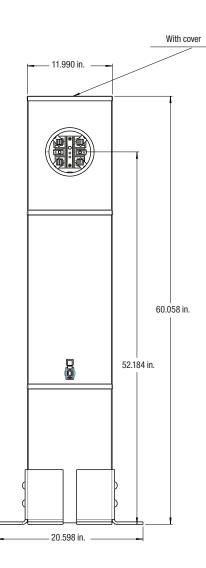

| Cat. No. | Description                                                    | Dimensions (in.) |    |       | Weight Each |      |
|----------|----------------------------------------------------------------|------------------|----|-------|-------------|------|
|          |                                                                | H                | W  | D     | lb.         | kg   |
| PE2-CS   | 200 A pedestal meter socket c/w hardware kit for concrete slab | 60               | 12 | 5-3/8 | 60          | 27.2 |