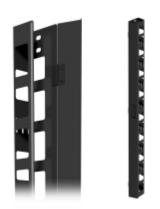

## **Vertical Cable Manager with Door** *vcmds Series*

For use with C2 Cabinet Series

- Constructed in 16-Gauge Steel.
- Formed cable managers body includes two quick release doors.
- · Mounts vertically inside Hammond rack cabinets.
- · Available in two rack heights.
- · Designed to work with our C2 Cabinet Series.
- Includes mounting hardware.
- · Rugged black powder paint finish.

Hook and Loop Roll

|            | Overall Dimensions |       |       | Mounting Dimensions |            |                     |
|------------|--------------------|-------|-------|---------------------|------------|---------------------|
| Part No.   | Height             | Width | Depth | Height              | Rack Units | Frame Compatability |
| VCMDS70BK1 | 70.00              | 2.69  | 4.26  | 70.00               | 40U        | C2 28"W Only        |
| VCMDS78BK1 | 78.75              | 2.69  | 4.26  | 78.75               | 45U        | C2 28"W Only        |