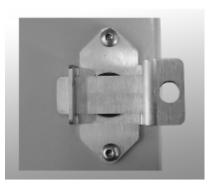

## Features

Part No.

- For use with Eclipse Junior (EJ) Series enclosures.
- Padlock adapter fits directly over the slotted quarter turn preventing access.
- 2mm thick 14 gauge stainless steel.
- Stainless steel mounting hardware provided.
- Once installed, the bolts cannot be removed without the door open.
- Easy installed in the field.
- Padlock not included.
- Maintains UL/CSA Type 4, 4X rating.