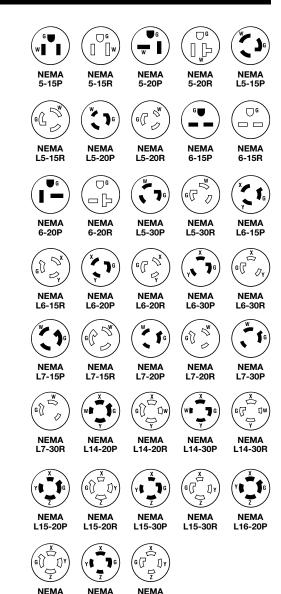

# ORDERING INFORMATION

| Catalog<br>Number                                                                                                                                                                            | Rating<br>A.                                                                                                                                                   | 9<br>V.                                                                                                                                                                           | Description                                                                                                                                                                                                                                                                                                                                                                                                                                                                                                                                                                                                                                                                                                                                                                                                                                                                                                                                                                                                                                                                                                                                                                         | NEMA<br>Config No.                                                                                                                                                                                                                                                                                                                                                                                                                                                                                                                                                                                                                                                                                                                                                                                                                                                                                                                                                                                                                                                                                                                                                                                                                                                                                                                                                                                                                                                                                                                                                                                                                                                                                                                                                                                                                                                                                                                                                                                                                                                                                                                                                                                                                                                                                                                                                                                                                                                                                                                                                                                                                                                                                                                                                                                                                                                                                                                                                                                                                               |
|----------------------------------------------------------------------------------------------------------------------------------------------------------------------------------------------|----------------------------------------------------------------------------------------------------------------------------------------------------------------|-----------------------------------------------------------------------------------------------------------------------------------------------------------------------------------|-------------------------------------------------------------------------------------------------------------------------------------------------------------------------------------------------------------------------------------------------------------------------------------------------------------------------------------------------------------------------------------------------------------------------------------------------------------------------------------------------------------------------------------------------------------------------------------------------------------------------------------------------------------------------------------------------------------------------------------------------------------------------------------------------------------------------------------------------------------------------------------------------------------------------------------------------------------------------------------------------------------------------------------------------------------------------------------------------------------------------------------------------------------------------------------|--------------------------------------------------------------------------------------------------------------------------------------------------------------------------------------------------------------------------------------------------------------------------------------------------------------------------------------------------------------------------------------------------------------------------------------------------------------------------------------------------------------------------------------------------------------------------------------------------------------------------------------------------------------------------------------------------------------------------------------------------------------------------------------------------------------------------------------------------------------------------------------------------------------------------------------------------------------------------------------------------------------------------------------------------------------------------------------------------------------------------------------------------------------------------------------------------------------------------------------------------------------------------------------------------------------------------------------------------------------------------------------------------------------------------------------------------------------------------------------------------------------------------------------------------------------------------------------------------------------------------------------------------------------------------------------------------------------------------------------------------------------------------------------------------------------------------------------------------------------------------------------------------------------------------------------------------------------------------------------------------------------------------------------------------------------------------------------------------------------------------------------------------------------------------------------------------------------------------------------------------------------------------------------------------------------------------------------------------------------------------------------------------------------------------------------------------------------------------------------------------------------------------------------------------------------------------------------------------------------------------------------------------------------------------------------------------------------------------------------------------------------------------------------------------------------------------------------------------------------------------------------------------------------------------------------------------------------------------------------------------------------------------------------------------|
| Straigh                                                                                                                                                                                      | t Blac                                                                                                                                                         | de & Turnlo                                                                                                                                                                       | k™ Watertight Plugs & Cor                                                                                                                                                                                                                                                                                                                                                                                                                                                                                                                                                                                                                                                                                                                                                                                                                                                                                                                                                                                                                                                                                                                                                           | nnectors                                                                                                                                                                                                                                                                                                                                                                                                                                                                                                                                                                                                                                                                                                                                                                                                                                                                                                                                                                                                                                                                                                                                                                                                                                                                                                                                                                                                                                                                                                                                                                                                                                                                                                                                                                                                                                                                                                                                                                                                                                                                                                                                                                                                                                                                                                                                                                                                                                                                                                                                                                                                                                                                                                                                                                                                                                                                                                                                                                                                                                         |
| Straigh  14W47 15W47 14W33 15W33 14W49 15W49 14W48 15W48 15W47 25W47 25W47 25W47 25W47 25W47 25W47 24W49 25W49 26W48 27W48 28W48 29W48 24W34 25W34 25W34 25W34 26W49 27W49 28W49 26W74 27W74 | 15<br>15<br>20<br>20<br>15<br>15<br>20<br>20<br>15/10                                                                                                          |                                                                                                                                                                                   | Plug, Yellow, NEMA 4X/6P Connector, Yellow, NEMA 4X/6P Plug, Yellow, NEMA 4X/6P Connector, Yellow, NEMA 4X/6P Plug, Yellow, NEMA 4X/6P Connector, Yellow, NEMA 4X/6P Connector, Yellow, NEMA 4X/6P Plug, Yellow, NEMA 4X/6P Connector, Yellow, NEMA 4X/6P Plug, Yellow, NEMA 4X/6P Connector, Yellow, NEMA 4X/6P Plug, Yellow, NEMA 4X/6P Connector, Yellow, NEMA 4X/6P | 5-15P<br>5-15R<br>5-20P<br>5-20R<br>6-15P<br>6-15R<br>6-20P<br>6-20R<br>NON<br>NON<br>L5-15P<br>L5-15R<br>L5-20P<br>L5-20P<br>L5-30P<br>L5-30P<br>L6-15P<br>L6-15R<br>L6-20P<br>L6-30P<br>L6-30P<br>L6-30P<br>L7-15P<br>L7-15P<br>L7-15P<br>L7-15P<br>L7-20P<br>L7-30P<br>L7-30P<br>L7-30P<br>L7-30P<br>L7-30P<br>L7-30P<br>L7-30P<br>L7-30P<br>L7-30P<br>L7-30P<br>L7-30P<br>L7-30P<br>L7-30P<br>L7-30P<br>L7-30P<br>L7-30P<br>L7-30P<br>L7-30P<br>L7-30P<br>L7-30P<br>L7-30P<br>L7-30P<br>L7-30P<br>L7-30P<br>L7-30P<br>L7-30P<br>L7-30P<br>L7-30P<br>L7-30P<br>L7-30P<br>L7-30P<br>L7-30P<br>L7-30P<br>L7-30P<br>L7-30P<br>L7-30P<br>L7-30P<br>L7-30P<br>L7-30P<br>L7-30P<br>L7-30P<br>L7-30P<br>L7-30P<br>L7-30P<br>L7-30P<br>L7-30P<br>L7-30P<br>L7-30P<br>L7-30P<br>L7-30P<br>L7-30P<br>L7-30P<br>L7-30P<br>L7-30P<br>L7-30P<br>L7-30P<br>L7-30P<br>L7-30P<br>L7-30P<br>L7-30P<br>L7-30P<br>L7-30P<br>L7-30P<br>L7-30P<br>L7-30P<br>L7-30P<br>L7-30P<br>L7-30P<br>L7-30P<br>L7-30P<br>L7-30P<br>L7-30P<br>L7-30P<br>L7-30P<br>L7-30P<br>L7-30P<br>L7-30P<br>L7-30P<br>L7-30P<br>L7-30P<br>L7-30P<br>L7-30P<br>L7-30P<br>L7-30P<br>L7-30P<br>L7-30P<br>L7-30P<br>L7-30P<br>L7-30P<br>L7-30P<br>L7-30P<br>L7-30P<br>L7-30P<br>L7-30P<br>L7-30P<br>L7-30P<br>L7-30P<br>L7-30P<br>L7-30P<br>L7-30P<br>L7-30P<br>L7-30P<br>L7-30P<br>L7-30P<br>L7-30P<br>L7-30P<br>L7-30P<br>L7-30P<br>L7-30P<br>L7-30P<br>L7-30P<br>L7-30P<br>L7-30P<br>L7-30P<br>L7-30P<br>L7-30P<br>L7-30P<br>L7-30P<br>L7-30P<br>L7-30P<br>L7-30P<br>L7-30P<br>L7-30P<br>L7-30P<br>L7-30P<br>L7-30P<br>L7-30P<br>L7-30P<br>L7-30P<br>L7-30P<br>L7-30P<br>L7-30P<br>L7-30P<br>L7-30P<br>L7-30P<br>L7-30P<br>L7-30P<br>L7-30P<br>L7-30P<br>L7-30P<br>L7-30P<br>L7-30P<br>L7-30P<br>L7-30P<br>L7-30P<br>L7-30P<br>L7-30P<br>L7-30P<br>L7-30P<br>L7-30P<br>L7-30P<br>L7-30P<br>L7-30P<br>L7-30P<br>L7-30P<br>L7-30P<br>L7-30P<br>L7-30P<br>L7-30P<br>L7-30P<br>L7-30P<br>L7-30P<br>L7-30P<br>L7-30P<br>L7-30P<br>L7-30P<br>L7-30P<br>L7-30P<br>L7-30P<br>L7-30P<br>L7-30P<br>L7-30P<br>L7-30P<br>L7-30P<br>L7-30P<br>L7-30P<br>L7-30P<br>L7-30P<br>L7-30P<br>L7-30P<br>L7-30P<br>L7-30P<br>L7-30P<br>L7-30P<br>L7-30P<br>L7-30P<br>L7-30P<br>L7-30P<br>L7-30P<br>L7-30P<br>L7-30P<br>L7-30P<br>L7-30P<br>L7-30P<br>L7-30P<br>L7-30P<br>L7-30P<br>L7-30P<br>L7-30P<br>L7-30P<br>L7-30P<br>L7-30P<br>L7-30P<br>L7-30P<br>L7-30P<br>L7-30P<br>L7-30P<br>L7-30P<br>L7-30P<br>L7-30P<br>L7-30P<br>L7-30P<br>L7-30P<br>L7-30P<br>L7-30P<br>L7-30P<br>L7-30P<br>L7-30P<br>L7-30P<br>L7-30P<br>L7-30P<br>L7-30P<br>L7-30P<br>L7-30P<br>L7-30P<br>L7-30P<br>L7-30P<br>L7-30P<br>L7-30P<br>L7-30P<br>L7-30P<br>L7-30P<br>L7-30P<br>L7-30P<br>L7-30P<br>L7-30P<br>L7-30P<br>L7-30P<br>L7-30P<br>L7-30P<br>L7-30P<br>L7-30P<br>L7-30P<br>L7-30P<br>L7-30P<br>L7-30P<br>L7-30P<br>L7-30P<br>L7-30P<br>L7-30P<br>L7-30P<br>L7-30P<br>L7-30P<br>L7-30P<br>L7-30P<br>L7-30P<br>L7-30P<br>L7-30P<br>L7-30P<br>L7-30P<br>L7-30P<br>L7-30P<br>L7-30P<br>L7-30P<br>L7-30P<br>L7-30P<br>L7-30P<br>L7 |
| 27W74<br>28W74<br>29W74<br>26W75<br>27W75<br>28W75<br>29W75<br>26W76<br>27W76<br>28W76<br>29W76<br>28W77<br>29W77<br>26W08<br>27W08<br>28W08<br>29W08<br>28W09<br>29W09                      | 20<br>30<br>20<br>20<br>30<br>30<br>20<br>20<br>30<br>30<br>30<br>30<br>20<br>20<br>30<br>30<br>30<br>30<br>30<br>30<br>30<br>30<br>30<br>30<br>30<br>30<br>30 | 125/250<br>125/250<br>125/250<br>3Ф250<br>3Ф250<br>3Ф250<br>3Ф480<br>3Ф480<br>3Ф480<br>3Ф480<br>3Ф4 600<br>125/250<br>125/250<br>125/250<br>125/250<br>3ФY 120/208<br>3ФY 120/208 | Connector, Yellow, NEMA 4X/6P Plug, Yellow, NEMA 4X/6P Connector, Yellow, NEMA 4X/6P Connector, Yellow, NEMA 4X/6P Plug, Yellow, NEMA 4X/6P Connector, Yellow, NEMA 4X/6P                                                                                                                                                                                                                                                                                                                                                                                                                                                                                                           | L14-20R<br>L14-30P<br>L14-30R<br>L15-20P<br>L15-30P<br>L15-30R<br>L16-20P<br>L16-30R<br>L16-30P<br>L16-30R<br>L17-30P<br>NON<br>NON<br>NON<br>NON                                                                                                                                                                                                                                                                                                                                                                                                                                                                                                                                                                                                                                                                                                                                                                                                                                                                                                                                                                                                                                                                                                                                                                                                                                                                                                                                                                                                                                                                                                                                                                                                                                                                                                                                                                                                                                                                                                                                                                                                                                                                                                                                                                                                                                                                                                                                                                                                                                                                                                                                                                                                                                                                                                                                                                                                                                                                                                |