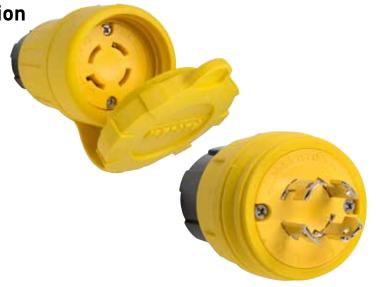

# PASS & SEYMOUR® Straight Blade & Turnlok® Watertight Plugs & Connectors

14W Series, 15W Series, 24W Series, 25W Series, 26W Series, 27W Series, 28W Series, 29W Series

Rugged construction and protection

in easy-to-install devices.

Rated watertight for 1,500 psi high-pressure hosedown, these plugs and connectors feature multiple seals to ensure protection against the environment. Constructed of a sturdy rubber body, which makes them impact-and chemical-resistant, they have nickel-plated blades and contacts for superior corrosion resistance.

And thanks to quick-drive assembly screws and backed-out, ready-to-wire terminal screws, these P&S Watertight Plugs and Connectors offer a fast and easy installation — saving time and money in any application.

Nickel-plated blades and contacts for long-lasting, superior corrosion resistance.

15W47 and 14W47