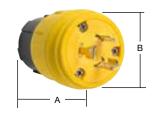

#### 15W47

26W47

27W47

| (Inch)               | Α     | В     |  |  |  |
|----------------------|-------|-------|--|--|--|
| Watertight Plug      |       |       |  |  |  |
| 15A                  | 2.62" | 1.85" |  |  |  |
| 20A                  | 2.62" | 1.85" |  |  |  |
| 30A                  | 3.10" | 2.35" |  |  |  |
| Watertight Connector |       |       |  |  |  |
| 15A                  | 4.03" | 1.85" |  |  |  |
| 20A                  | 4.03" | 1.85" |  |  |  |
| 30A                  | 4.75" | 2.35" |  |  |  |