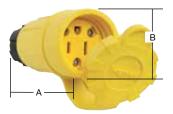

Nickel-plated blades and contacts for long-lasting, superior corrosion resistance.

15W47 and 14W47

#### 15W47

26W47

27W47

| (Inch)               | Α     | В     |  |  |  |
|----------------------|-------|-------|--|--|--|
| Watertight Plug      |       |       |  |  |  |
| 15A                  | 2.62" | 1.85" |  |  |  |
| 20A                  | 2.62" | 1.85" |  |  |  |
| 30A                  | 3.10" | 2.35" |  |  |  |
| Watertight Connector |       |       |  |  |  |
| 15A                  | 4.03" | 1.85" |  |  |  |
| 20A                  | 4.03" | 1.85" |  |  |  |
| 30A                  | 4.75" | 2.35" |  |  |  |