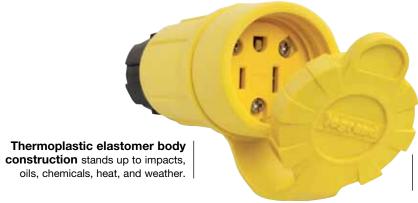

# FEATURES & BENEFITS

**NEMA 4, 4X, 6, 6P Watertight. IP65, 66, 67.** Rated watertight for 1,500 psi high-pressure hose-down.

Terminal screws backed-out, ready-to-wire, saving time and money.

Multipoint sealing system between plug and connector ensures protection from water and contaminants.

**Large ribs on body** for a superior grip when mating.

Quick-drive assembly screws allow for fast installation, saving time and money.

Valox compression-type cord grip provides watertight seal and great pull out strength.