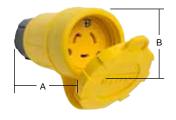

#### 15W47

26W47

27W47

| (Inch)               | Α     | В     |  |  |  |
|----------------------|-------|-------|--|--|--|
| Watertight Plug      |       |       |  |  |  |
| 15A                  | 2.62" | 1.85" |  |  |  |
| 20A                  | 2.62" | 1.85" |  |  |  |
| 30A                  | 3.10" | 2.35" |  |  |  |
| Watertight Connector |       |       |  |  |  |
| 15A                  | 4.03" | 1.85" |  |  |  |
| 20A                  | 4.03" | 1.85" |  |  |  |
| 30A                  | 4.75" | 2.35" |  |  |  |