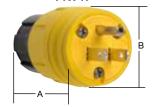

Nickel-plated blades and contacts for long-lasting, superior corrosion resistance.

15W47 and 14W47

#### 15W47

26W47

27W47

| (Inch)               | Α     | В     |  |  |  |
|----------------------|-------|-------|--|--|--|
| Watertight Plug      |       |       |  |  |  |
| 15A                  | 2.62" | 1.85" |  |  |  |
| 20A                  | 2.62" | 1.85" |  |  |  |
| 30A                  | 3.10" | 2.35" |  |  |  |
| Watertight Connector |       |       |  |  |  |
| 15A                  | 4.03" | 1.85" |  |  |  |
| 20A                  | 4.03" | 1.85" |  |  |  |
| 30A                  | 4.75" | 2.35" |  |  |  |