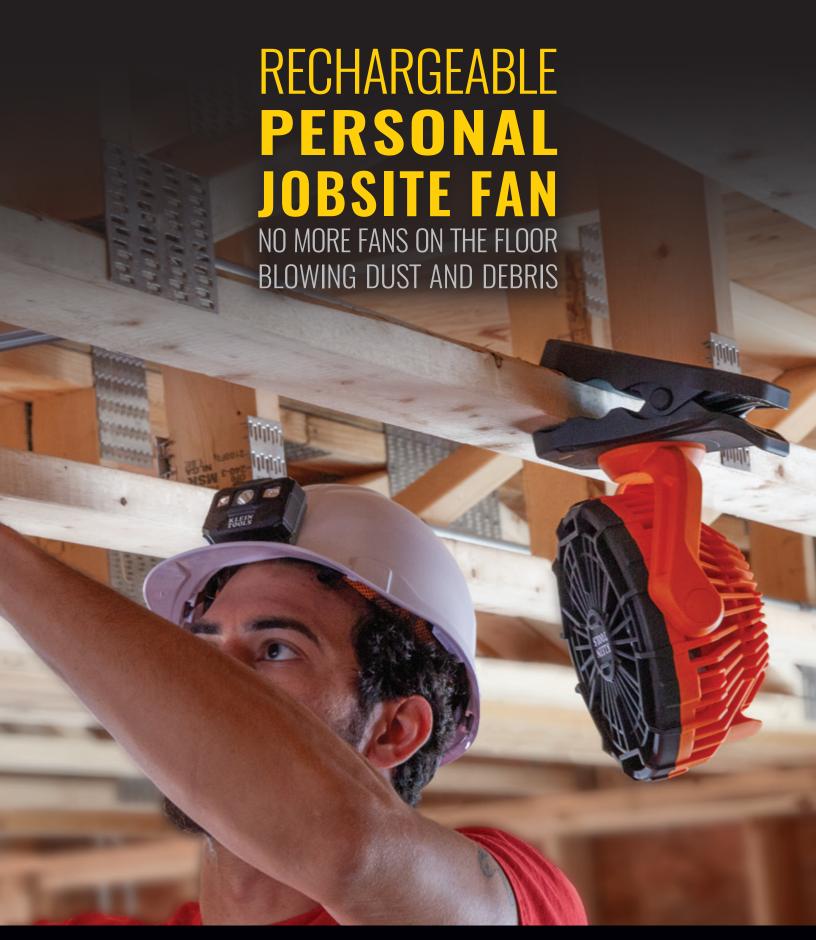

## RECHARGEABLE PERSONAL JOBSITE FAN

Klein Tools' personal fan has multiple mounting options keeping the fan off the dirty job site floor. Whether you mount it or simply sit the fan on a flat surface, airflow can be aimed in any direction with a fan cage that both rotates and spins 360-degrees. At 10-1/2 inches tall, this fan is the ideal size to carry every day while producing powerful flow of air when it's hot and stuffy on the job.