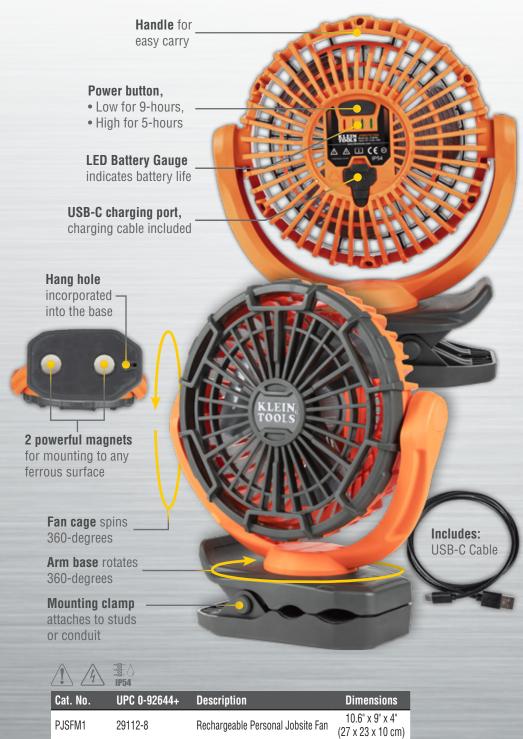

## RECHARGEABLE PERSONAL JOBSITE FAN

Klein Tools' personal fan has multiple mounting options keeping the fan off the dirty job site floor. Whether you mount it or simply sit the fan on a flat surface, airflow can be aimed in any direction with a fan cage that both rotates and spins 360-degrees. At 10-1/2 inches tall, this fan is the ideal size to carry every day while producing powerful flow of air when it's hot and stuffy on the job.