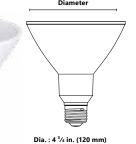

# **COMPATIBLE DIMMERS**

MOL: 5 in. (127 mm)

| Legrand | HCL453P, RH703PTUTC                                                                         |
|---------|---------------------------------------------------------------------------------------------|
| Cooper  | AAL06, DAL06P, SLC03P                                                                       |
| Leviton | 6615, 6674, DSL06-1LZ, IPE04-1LZ, IPL06                                                     |
| Lutron  | AYCL-253P, CTCL-153P, DVCL-153P,<br>DVCL-253P, DVELV-300P, MACL-153P,<br>PD-6WCL, SELV-300P |