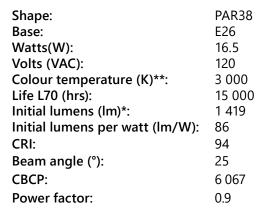

# PERFORMANCE DATA

Operating temperature range: -20 °C to 40 °C (-4 °F to 104 °F)

Traditional equivalent (W): 100

\*Initial lumens range: +/- 10 %

\*\*Typical colour temperature range: +/- 10 %