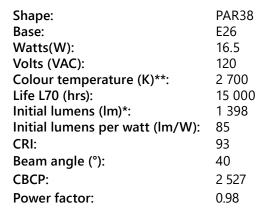

### ORDERING INFORMATION

Order code: 66298

Description: P38/16.5W/27K/40/CHOICE/STD

UPC: 69549662988

Case quantity: 6

-20 °C to 40 °C (-4 °F to 104 °F) Operating temperature range:

Traditional equivalent (W): 100

\*Initial lumens range: +/- 10 %

\*\*Typical colour temperature range: +/- 10 %

# MOL: 5 in. (127 mm) Dia.: 4 3/4 in. (120 mm)