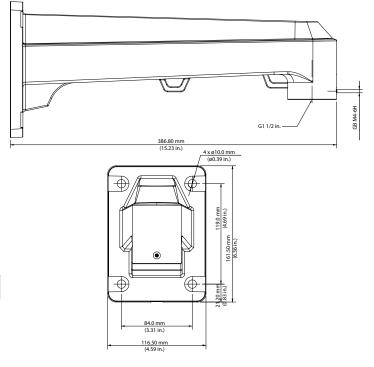

## Dimensions (mm/in.)

Rev 001.001 © 2019 Dahua Technology USA. All rights reserved. Design and specifications are subject to change without notice

#### **Technical Specifications**

| -                     |                                                                                                                 |  |
|-----------------------|-----------------------------------------------------------------------------------------------------------------|--|
| Material              | SUS304 Stainless Steel                                                                                          |  |
| Dimensions            | 386.80 mm x 161.50 mm x 116.50 mm<br>(15.23 in. x 6.36 in. x 4.59 in.)                                          |  |
| Weight                | 3.30 kg (7.26 lb)                                                                                               |  |
| Color                 | White                                                                                                           |  |
| Pipe Thread           | G1 1/2-in.                                                                                                      |  |
| Load Bearing Capacity | 30.0 kg (66.14 lbs)                                                                                             |  |
| Operating Temperature | -40 °C to 60 °C (-40 °F to 140 °F)                                                                              |  |
| Humidity              | 0% to 90% RH                                                                                                    |  |
| Applicable Models     | Camera<br>• DH-PSDW81642M-A360 Multi-sensor with PTZ<br>Pole Mount<br>• DH-PFA153 Heavy-duty Pole Mount Bracket |  |