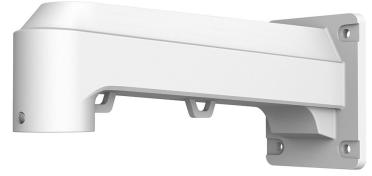

# Heavy-duty Wall Mount Bracket

- SUS304 Stainless Steel Construction
- Heavy-duty bracket supports up to a 30.0-kg (66.14-lb) Load
- Compatible with the DH-PSDW81642M-A360 Multi-sensor with PTZ and DH-PFA153 Heavy-duty Pole Mount Bracket

#### **Technical Specifications**

| -                     |                                                                                                                 |  |
|-----------------------|-----------------------------------------------------------------------------------------------------------------|--|
| Material              | SUS304 Stainless Steel                                                                                          |  |
| Dimensions            | 386.80 mm x 161.50 mm x 116.50 mm<br>(15.23 in. x 6.36 in. x 4.59 in.)                                          |  |
| Weight                | 3.30 kg (7.26 lb)                                                                                               |  |
| Color                 | White                                                                                                           |  |
| Pipe Thread           | G1 1/2-in.                                                                                                      |  |
| Load Bearing Capacity | 30.0 kg (66.14 lbs)                                                                                             |  |
| Operating Temperature | -40 °C to 60 °C (-40 °F to 140 °F)                                                                              |  |
| Humidity              | 0% to 90% RH                                                                                                    |  |
| Applicable Models     | Camera<br>• DH-PSDW81642M-A360 Multi-sensor with PTZ<br>Pole Mount<br>• DH-PFA153 Heavy-duty Pole Mount Bracket |  |