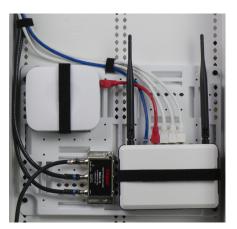

#### On-Q mounting plate

accessories (AC1040, AC1050) are constructed from durable, Wi-Fi transparent ABS Plastic and are designed to securely mount a variety of 3rd party devices into the **On-Q Plastic Structured** Wiring Enclosures. The mounting plates can be mounted vertically or horizontally and include (4) plungers and grommets along with velcro strapping for devices to be safely secured inside the enclosure without compromising wireless performance.

Tool-free mounting in vertical or horizontal configurations

Elevated design allows for dual-layer and unobstructed mounting of antenna devices

Includes (4) plungers and grommets and 3 feet of hook & loop strapping