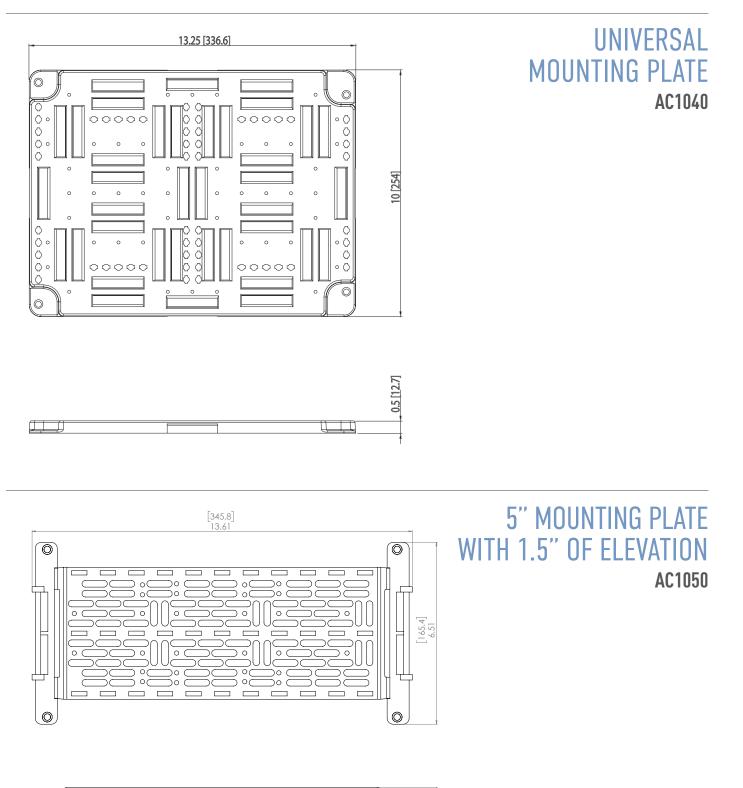

### UNIVERSAL MOUNTING PLATE AC1040

Screw holes are strategically placed throughout on a 1" square pattern and can be utilized for affixing devices like an ONU, Cable Splitter or Cable Amplifiers

Universal mounting holes accept 3rd party modules to maximize compatibility

Includes (4) plungers and grommets and 4 feet of velcro strapping

Compatible with both On-Q metal and plastic enclosures

#### 5" MOUNTING PLATE WITH 1.5" OF ELEVATION AC1050

Universal mounting pattern inspired by Middle Atlantic Products Lever Lock™ Series provides more strapping options to accommodate most small devices & facilitate cable management

Tool-free mounting in vertical or horizontal configurations

Elevated design allows for dual-layer and unobstructed mounting of antenna devices

Includes (4) plungers and grommets and 3 feet of hook & loop strapping