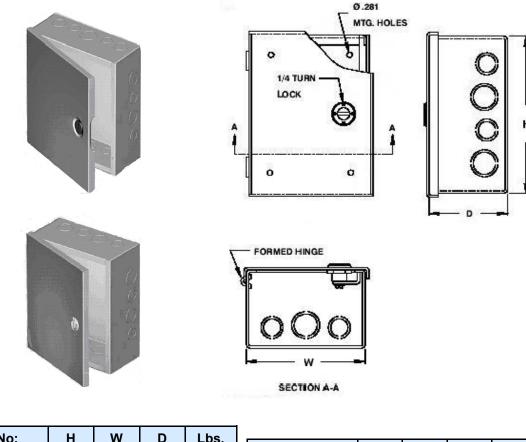

## CSA 1 PULL BOXES STEEL HINGED COVER

The E-S series are used as surface mounting junction boxes, switch boxes or general service boxes. Boxes and covers are made from 14 Ga or 16 Ga steel.

Four internal mounting holes are included. Boxes are completed with hinged cover. The enclosures are powder coated ASA 61 Grey inside and out. These boxes feature formed steel hinges, a 1/4 turn screw driver latch.

Options include: flush cover, back panel, all four sides concentric knockouts, and a keylock.

C.S.A. Certified / UL Listed

| <u>CAT No:</u> | <u>H</u> | <u>W</u> | D | <u>Lbs.</u> |
|----------------|----------|----------|---|-------------|
| E-S-060603     | 6        | 6        | 3 | 2.0         |
| E-S-060604     | 6        | 6        | 4 | 2.5         |
| E-S-080804     | 8        | 8        | 4 | 4.0         |
| E-S-080806     | 8        | 8        | 6 | 5.0         |
| E-S-101004     | 10       | 10       | 4 | 5.5         |
| E-S-101006     | 10       | 10       | 6 | 6.0         |
| E-S-121204     | 12       | 12       | 4 | 7.0         |
| E-S-121206     | 12       | 12       | 6 | 8.0         |