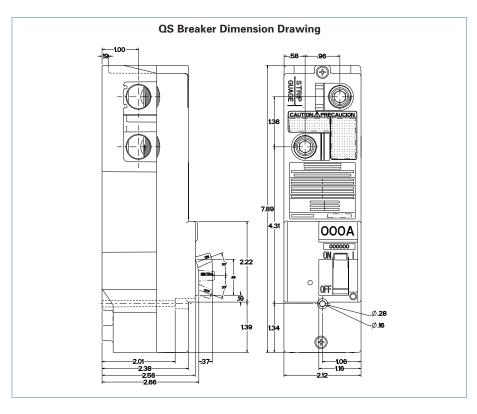

## QS Breaker<sup>①</sup>

PowerMod's core offering of residential Meter Stacks, type WMM, offers the widest product offering & flexibility in the industry. Each meter stack houses the QuickSystem features to maximize productivity and minimize labor costs. To further simplify installation, our 225 Amp meter stacks feature the QS breaker. The QS breaker adds to the Siemens exclusive feature set in our Power Mod product line. Benefits and part numbers include:

- An exclusive side wired design saves wiring space and eliminates difficult "S bends"
- No need for costly filler plates QS 225 Amp breaker takes the same space as standard 100 Amp QPs
- Single right hand bend wiring saves time and wire
- Provides 100K AIC flexibility from 100 up to 225 Amps
- 10K to 100K AIC Series Rating