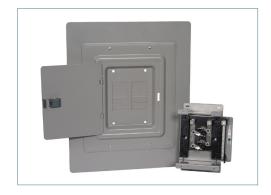

## **Renovation Interiors**

## Features

- For use in home renovations with existing load centers<sup>①</sup>
- Suitable for use in indoor Type 1 Enclosure
- Interior, Flush Cover, and Hardware included
- Adjustable depth
- Incoming lugs: 2/0 #4 AWG
- UL listed