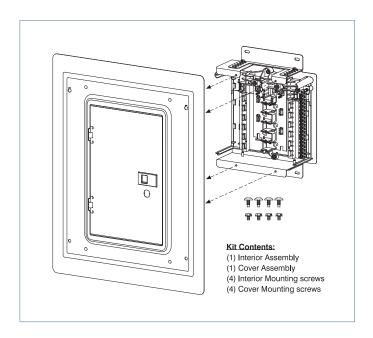

## Features

- For use in home renovations with existing load centers<sup>①</sup>
- Suitable for use in indoor Type 1 Enclosure
- Interior, Flush Cover, and Hardware included
- Adjustable depth
- Incoming lugs: 2/0 #4 AWG
- UL listed