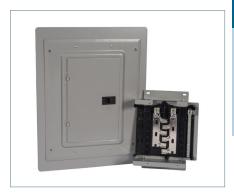

## **Renovation Interiors**

## Features

- For use in home renovations with existing load centers<sup>①</sup>
- Suitable for use in indoor Type 1 Enclosure
- Interior, Flush Cover, and Hardware included
- Adjustable depth
- Incoming lugs: 2/0 #4 AWG
- UL listed