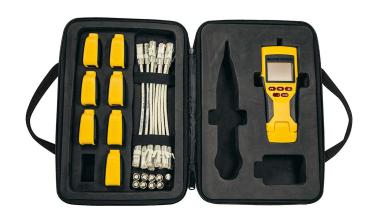

## Scout® Pro 2 LT Tester, Test-n-Map™ Remote Kit, Adapters, Cables

The Scout® Pro 2 LT Tester and Test-n-Map™ Remote Kit is a versatile voice/data/video cable tester that locates and tests coax, data and telephone cables. The Test-n-Map™ Remotes save time by testing, mapping and identifying a location in a single step! In addition, you can measure cable runs, cable left in a box as well as bill jobs more accurately. With this kit, you can ensure fast and accurate cable installations each time.

## **Specifications**

| Application:                   | Cable Testing                                                                                                                                                                                           | Overall Length:       | 1.844" (4.7 cm)                                                                                                                                        |
|--------------------------------|---------------------------------------------------------------------------------------------------------------------------------------------------------------------------------------------------------|-----------------------|--------------------------------------------------------------------------------------------------------------------------------------------------------|
| Overall Height:                | 9" (22.9 cm)                                                                                                                                                                                            | Batteries:            | 1 x 9V                                                                                                                                                 |
| Connection & Adapter Types:    | (8) Coax Threaded Male to Push-On<br>Female F Adapters                                                                                                                                                  | Display:              | LCD                                                                                                                                                    |
| Multiple Style Tone Generator: | Yes (4)                                                                                                                                                                                                 | Cable Type:           | RJ11/12, RJ45 and F-connector terminated                                                                                                               |
| Cable Identification:          | Includes 8; Supports up to 19 remote locators                                                                                                                                                           | Test & Measure Types: | Continuity; Miswire Detection; Open Fault<br>Detection; Short Fault Detection; Split Pairs<br>Detection; Cable Length Measurement;<br>Shield Detection |
| Included:                      | Tester (VDV501-108), (1) Self-storing Test-<br>n-Map™ Remote, (7) Test-n Map™ Remotes,<br>Coax Barrel F-Adapter, (8) Coax Push-on F-<br>Adapters, (8) RJ45 Test Cables,1 x 9V<br>Battery, Carrying Case | Weight:               | 3.94 lb (1.8 kg)                                                                                                                                       |